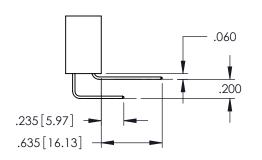

DRAWN: R.STA.MONICA

345-ENG-MASTER

DATE:MAY.16/2017

**Contact Code 558** 

Contact Code 559

Contact Code 560

INSULATOR MATERIAL: THERMOPLASTIC POLYESTER, UL 94V-0 DAP MATERIAL AVAILABLE UPON REQUEST

CONTACT MATERIAL; COPPER ALLOY CONTACT PLATING: GOLD ON THE MATING AREA, TIN PLATING ON THE CONTACT TAILS, NICKEL UNDERPLATE

345/395 SERIES CARD EDGE CONNECTOR CONTACT CODE 555,556,558,559,560 DIMENSIONS

YOUR CONNECTION TO QUALITY & SERVICE

ACAD REFERENCE NO. 345-ENG-MASTER DATE:MAY.16/2017 DRAWN: R.STA.MONICA 1:1 SHEET 2 OF 2