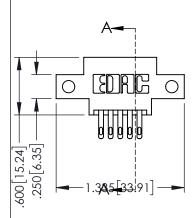

PART NUMBER: 345-010-500-812

345/395 SERIES CARD EDGE CONNECTOR

THESE DRAWINGS AND SPECIFICATIONS ARE THE PROPERTY OF EDAC INC.,AND SHALL NOT BE REPRODUCED,OR COPIED OR USED AS THE BASIS FOR THE MANUFACTURE OR SALE OF APPARATUS WITHOUT WRITTEN PERMISSION.

|                    | EDAC INC                   |
|--------------------|----------------------------|
|                    | TORONTO, ONTARIO<br>CANADA |
| YOUR CONNECTION TO | QUALITY & SERVICE          |