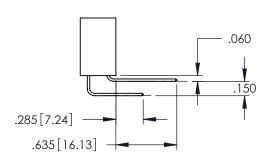

DRAWN: R.STA.MONICA

345-ENG-MASTER

DATE:MAY.16/2017

**Contact Code 558** 

Contact Code 559

Contact Code 560

INSULATOR MATERIAL: THERMOPLASTIC POLYESTER, UL 94V-0 DAP MATERIAL AVAILABLE UPON REQUEST

CONTACT MATERIAL; COPPER ALLOY CONTACT PLATING: GOLD ON THE MATING AREA, TIN PLATING ON THE CONTACT TAILS, NICKEL UNDERPLATE

345/395 SERIES CARD EDGE CONNECTOR CONTACT CODE 555,556,558,559,560 DIMENSIONS

YOUR CONNECTION TO QUALITY & SERVICE

ACAD REFERENCE NO. 345-ENG-MASTER DATE:MAY.16/2017 DRAWN: R.STA.MONICA 1:1 SHEET 2 OF 2