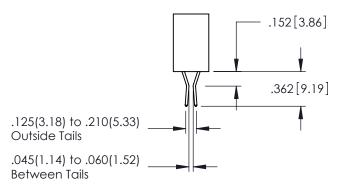

<u>Contact Dimensions:</u>
500-Wire Hole .050x.025(1.27x0.64) - Tail LG=.260(6.60)
.100 (2.54) Contact Spacing x .200 (5.08) Row Spacing

THIS IS A C.A.D. GENERATED DRAWING DO NOT MAKE MANUAL REVISIONS TO MAST

345/395 SERIES CARD EDGE CONNECTOR CONTACT CODE 555,556,558,559,560 DIMENSIONS

YOUR CONNECTION TO QUALITY & SERVICE

ACAD REFERENCE NO. 345-ENG-MASTER DATE:MAY.16/2017 DRAWN: R.STA.MONICA 1:1 SHEET 2 OF 2