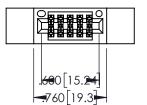

PART NUMBER: 345-010-500-812

345/395 SERIES CARD EDGE CONNECTOR

THESE DRAWINGS AND SPECIFICATIONS ARE THE PROPERTY OF EDAC INC.,AND SHALL NOT BE REPRODUCED,OR COPIED OR USED AS THE BASIS FOR THE MANUFACTURE OR SALE OF APPARATUS WITHOUT WRITTEN PERMISSION.

<u>Contact Dimensions:</u>
500-Wire Hole .050x.025(1.27x0.64) - Tail LG=.260(6.60)
.100 (2.54) Contact Spacing x .200 (5.08) Row Spacing

THIS IS A C.A.D. GENERATED DRAWING DO NOT MAKE MANUAL REVISIONS TO MAST