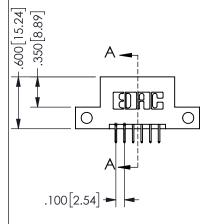

THIS IS A C.A.D. GENERATED DRAWING DO NOT MAKE MANUAL REVISIONS TO MASTER.

ISSUE NUMBER

ORIGINAL

1

<u>Contact Dimensions:</u>
524-P.C. Tail .018 Sq.(0.46 Sq.) - Tail LG=.175(4.45)
.100 (2.54) Contact Spacing x .200 (5.08) Row Spacing

| ACAD REFERENCE NO. | 345-EN0   | 345-ENG-MASTER |  |
|--------------------|-----------|----------------|--|
| DRAWN: R.STA.MONIC | A DATE:MA | Y.16/2017      |  |
| CHECKED:           | DATE:     |                |  |
| SCALE: NTS         | SHEET     | 1 OF 2         |  |
| DRAWING NUMBER     |           | ISSUE          |  |
| 345-ENG-MASTER     |           | 1              |  |
|                    |           |                |  |