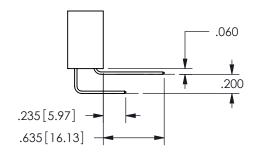

ISSUE NUMBER ORIGINAL

1

**Contact Code 558** 

Contact Code 559

**Contact Code 560** 

INSULATOR MATERIAL: THERMOPLASTIC POLYESTER, UL 94V-0

DAP MATERIAL AVAILABLE UPON REQUEST

CONTACT MATERIAL; COPPER ALLOY CONTACT PLATING: GOLD ON THE MATING AREA, TIN PLATING ON THE CONTACT TAILS, NICKEL UNDERPLATE

345/395 SERIES CARD EDGE CONNECTOR CONTACT CODE 555,556,558,559,560 DIMENSIONS

YOUR CONNECTION TO QUALITY & SERVICE

**EDAC INC** TORONTO, ONTARIO CANADA

THESE DRAWINGS AND SPECIFICATIONS ARE THE PROPERTY OF EDAC INC.,AND SHALL NOT BE REPRODUCED, OR COPIED OR USED AS THE BASIS FOR THE MANUFACTURE OR SALE OF APPARATUS WITHOUT WRITTEN PERMISSION.

|  | ACAD REFERENCE NO.  | 345-ENG-MASTER   |
|--|---------------------|------------------|
|  | DRAWN: R.STA.MONICA | DATE:MAY.16/2017 |
|  | CHECKED:            | DATE:            |
|  | SCALE: 1:1          | SHEET 2 OF 2     |
|  | DRAWING NUMBER      | ISSUE            |
|  | 345-FNG-MASTER      | 1                |