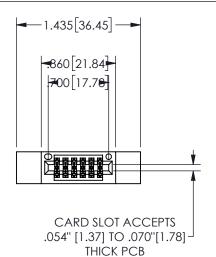

## SECTION A-A

345/395 SERIES CARD EDGE CONNECTOR PART NUMBER: 345-012-524-212

**EDAC INC** TORONTO, ONTARIO CANADA

THESE DRAWINGS AND SPECIFICATIONS ARE THE PROPERTY OF EDAC INC., AND SHALL NOT BE REPRODUCED,OR COPIED OR USED AS THE BASIS FOR THE MANUFACTURE OR SALE OF APPARATUS WITHOUT WRITTEN PERMISSION.

| ACAD REFERENCE NO. | 345-EN0   | 345-ENG-MASTER |  |
|--------------------|-----------|----------------|--|
| DRAWN: R.STA.MONIC | A DATE:MA | Y.16/2017      |  |
| CHECKED:           | DATE:     |                |  |
| SCALE: NTS         | SHEET     | 1 OF 2         |  |
| DRAWING NUMBER     |           | ISSUE          |  |
| 345-ENG-MASTER     |           | 1              |  |
|                    |           |                |  |