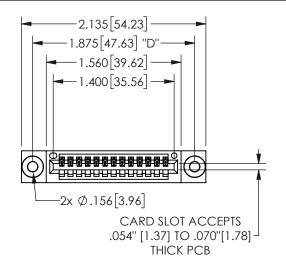

## 345/395 SERIES CARD EDGE CONNECTOR PART NUMBER: 345-013-523-103

YOUR CONNECTION TO QUALITY & SERVICE

**EDAC INC** TORONTO, ONTARIO CANADA

THESE DRAWINGS AND SPECIFICATIONS ARE THE PROPERTY OF EDAC INC.,AND SHALL NOT BE REPRODUCED, OR COPIED OR USED AS THE BASIS FOR THE MANUFACTURE OR SALE OF APPARATUS WITHOUT WRITTEN PERMISSION.

THIS IS A C.A.D. GENERATED DRAWING DO NOT MAKE MANUAL REVISIONS TO MASTER.

ISSUE NUMBER

ORIGINAL

1

**Contact Dimensions:** 523-P.C. Tail .025 Sq.(0.64 Sq.) - Tail LG=.390(9.91) .100 (2.54) Contact Spacing x .200 (5.08) Row Spacing