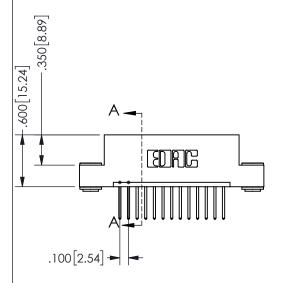

## 345/395 SERIES CARD EDGE CONNECTOR PART NUMBER: 345-013-523-103

YOUR CONNECTION TO QUALITY & SERVICE

**EDAC INC** TORONTO, ONTARIO CANADA

THESE DRAWINGS AND SPECIFICATIONS ARE THE PROPERTY OF EDAC INC.,AND SHALL NOT BE REPRODUCED, OR COPIED OR USED AS THE BASIS FOR THE MANUFACTURE OR SALE OF APPARATUS WITHOUT WRITTEN PERMISSION.

THIS IS A C.A.D. GENERATED DRAWING DO NOT MAKE MANUAL REVISIONS TO MASTER.

ISSUE NUMBER

ORIGINAL

1

**Contact Dimensions:** 523-P.C. Tail .025 Sq.(0.64 Sq.) - Tail LG=.390(9.91) .100 (2.54) Contact Spacing x .200 (5.08) Row Spacing