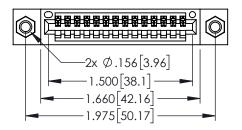

<u>Contact Dimensions:</u>
523-P.C. Tail .025 Sq.(0.64 Sq.) - Tail LG=.390(9.91)
.100 (2.54) Contact Spacing x .200 (5.08) Row Spacing

DRAWN: R.STA.MONICA

DATE:MAY.16/2017

SHEET 1 OF 2

1

- INSULATOR MATERIAL: THERMOPLASTIC PBT BLACK, UL 94V-0
- CONTACT MATERIAL; COPPER TIN ALLOY CONTACT PLATING: GOLD ON THE MATING AREA, TIN PLATING ON THE CONTACT TAILS, NICKEL UNDERPLATE

| PART NILIMBER          | PART NUMBER: 345-014-523-107 |                                                                   |         | R.STA.MONICA |
|------------------------|------------------------------|-------------------------------------------------------------------|---------|--------------|
| I AKI NOMBEK.          | 343-014-323-1                | 07                                                                | CHECKE  | D:           |
|                        |                              | THESE DRAWINGS AND SPECIFICATIONS ARE THE PROPERTY OF EDAC INCAND | SCALE:  | 1:1          |
|                        | TORONTO, ONTARIO             | SHALL NOT BE REPRODUCED, OR COPIED OR USED AS THE BASIS FOR THE   | DRAWING | NUMBER       |
| YOUR CONNECTION TO     | 0711171071                   | MANUFACTURE OR SALE OF APPARATUS WITHOUT WRITTEN PERMISSION.      | 34      | 5-ENG-MASTER |
| 10011 0011112011011 10 | QOMENT & SERVICE             | WITHOUT WITHEN TERMISSION.                                        |         |              |