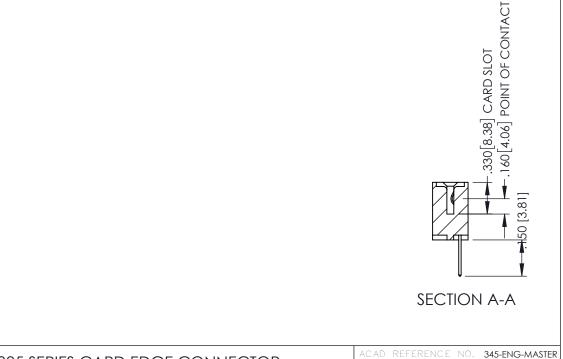

<u>Contact Dimensions:</u>
523-P.C. Tail .025 Sq.(0.64 Sq.) - Tail LG=.390(9.91)
.100 (2.54) Contact Spacing x .200 (5.08) Row Spacing

DRAWN: R.STA.MONICA

DATE:MAY.16/2017

SHEET 1 OF 2

1

- INSULATOR MATERIAL: THERMOPLASTIC PBT BLACK, UL 94V-0
- CONTACT MATERIAL; COPPER TIN ALLOY CONTACT PLATING: GOLD ON THE MATING AREA, TIN PLATING ON THE CONTACT TAILS, NICKEL UNDERPLATE

345/395 SERIES CARD EDGE CONNECTOR

**Contact Code 558** 

Contact Code 559

Contact Code 560

INSULATOR MATERIAL: THERMOPLASTIC POLYESTER, UL 94V-0

DAP MATERIAL AVAILABLE UPON REQUEST

CONTACT MATERIAL; COPPER ALLOY CONTACT PLATING: GOLD ON THE MATING AREA, TIN PLATING ON THE CONTACT TAILS, NICKEL UNDERPLATE

## 345/395 SERIES CARD EDGE CONNECTOR CONTACT CODE 555,556,558,559,560 DIMENSIONS

YOUR CONNECTION TO QUALITY & SERVICE

|   | ACAD REFERENCE NO. 345-ENG-MASTER |                          |  |  |  |
|---|-----------------------------------|--------------------------|--|--|--|
|   | DRAWN: R.STA.MONICA               | DATE: <b>MAY.16/2017</b> |  |  |  |
| • | CHECKED:                          | DATE:                    |  |  |  |
|   | SCALE: 1:1                        | SHEET 2 OF 2             |  |  |  |
| D | DRAWING NUMBER                    | ISSUE                    |  |  |  |