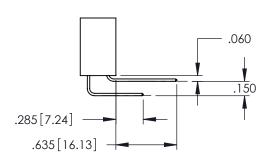

345/395 SERIES CARD EDGE CONNECTOR

**Contact Code 558** 

Contact Code 559

Contact Code 560

INSULATOR MATERIAL: THERMOPLASTIC POLYESTER, UL 94V-0

DAP MATERIAL AVAILABLE UPON REQUEST

CONTACT MATERIAL; COPPER ALLOY CONTACT PLATING: GOLD ON THE MATING AREA, TIN PLATING ON THE CONTACT TAILS, NICKEL UNDERPLATE