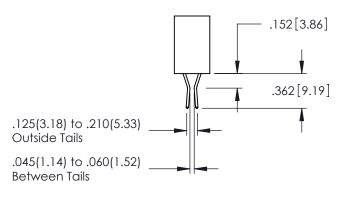

345/395 SERIES CARD EDGE CONNECTOR

**Contact Code 558** 

Contact Code 559

Contact Code 560

INSULATOR MATERIAL: THERMOPLASTIC POLYESTER, UL 94V-0

DAP MATERIAL AVAILABLE UPON REQUEST

CONTACT MATERIAL; COPPER ALLOY CONTACT PLATING: GOLD ON THE MATING AREA, TIN PLATING ON THE CONTACT TAILS, NICKEL UNDERPLATE