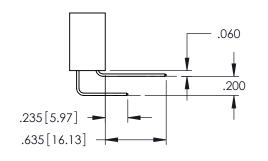

345/395 SERIES CARD EDGE CONNECTOR

**Contact Code 558** 

Contact Code 559

Contact Code 560

INSULATOR MATERIAL: THERMOPLASTIC POLYESTER, UL 94V-0

DAP MATERIAL AVAILABLE UPON REQUEST

CONTACT MATERIAL; COPPER ALLOY CONTACT PLATING: GOLD ON THE MATING AREA, TIN PLATING ON THE CONTACT TAILS, NICKEL UNDERPLATE