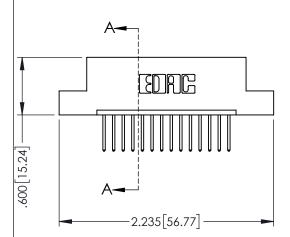

345/395 SERIES CARD EDGE CONNECTOR

**Contact Code 558** 

Contact Code 559

Contact Code 560

INSULATOR MATERIAL: THERMOPLASTIC POLYESTER, UL 94V-0

DAP MATERIAL AVAILABLE UPON REQUEST

CONTACT MATERIAL; COPPER ALLOY CONTACT PLATING: GOLD ON THE MATING AREA, TIN PLATING ON THE CONTACT TAILS, NICKEL UNDERPLATE

## 345/395 SERIES CARD EDGE CONNECTOR CONTACT CODE 555,556,558,559,560 DIMENSIONS

YOUR CONNECTION TO QUALITY & SERVICE

|   | ACAD REFERENCE NO. 345-ENG-MASTER |                          |  |  |  |
|---|-----------------------------------|--------------------------|--|--|--|
|   | DRAWN: R.STA.MONICA               | DATE: <b>MAY.16/2017</b> |  |  |  |
| • | CHECKED:                          | DATE:                    |  |  |  |
|   | SCALE: 1:1                        | SHEET 2 OF 2             |  |  |  |
| D | DRAWING NUMBER                    | ISSUE                    |  |  |  |