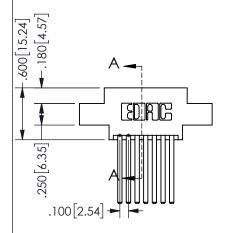

THIS IS A C.A.D. GENERATED DRAWING DO NOT MAKE MANUAL REVISIONS TO MASTER.

ISSUE NUMBER

ORIGINAL

1

<u>Contact Dimensions:</u> 544-Wire Wrap .050x.025(1.27x0.64) - Tail LG=.750(19.05)

.100 (2.54) Contact Spacing x .200 (5.08) Row Spacing

|  | SECTION A-A        |               |                  |       |  |
|--|--------------------|---------------|------------------|-------|--|
|  | ACAD REFERENCE NO. |               | 345-ENG-MASTER   |       |  |
|  | DRAWN:             | R.STA.MONICA  | DATE:MAY.16/2017 |       |  |
|  | CHECKED:           |               | DATE:            |       |  |
|  | SCALE:             | NTS           | SHEET            | OF 2  |  |
|  | DRAWING NUMBER     |               |                  | ISSUE |  |
|  | 3                  | 45-ENG-MASTER |                  | 1     |  |