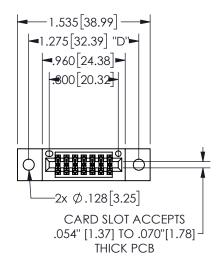

THIS IS A C.A.D. GENERATED DRAWING DO NOT MAKE MANUAL REVISIONS TO MASTER.

ISSUE NUMBER

ORIGINAL

1

<u>Contact Dimensions:</u> 544-Wire Wrap .050x.025(1.27x0.64) - Tail LG=.750(19.05)

.100 (2.54) Contact Spacing x .200 (5.08) Row Spacing

.160 4.06 .330[8.38] POINT OF CARD SLOT CONTACT .370 [9.4]

ISSUE NUMBER ORIGINAL

1

**Contact Code 558** 

Contact Code 559

**Contact Code 560** 

- INSULATOR MATERIAL: THERMOPLASTIC POLYESTER, UL 94V-0 DAP MATERIAL AVAILABLE UPON REQUEST
- CONTACT MATERIAL; COPPER ALLOY