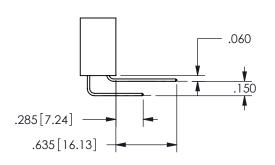

THIS IS A C.A.D. GENERATED DRAWING DO NOT MAKE MANUAL REVISIONS TO MASTER.

ISSUE NUMBER

ORIGINAL

1

<u>Contact Dimensions:</u> 544-Wire Wrap .050x.025(1.27x0.64) - Tail LG=.750(19.05)

.100 (2.54) Contact Spacing x .200 (5.08) Row Spacing

.160 4.06 .330[8.38] POINT OF CARD SLOT CONTACT .370 [9.4]

ISSUE NUMBER ORIGINAL

1

**Contact Code 558** 

Contact Code 559

**Contact Code 560** 

- INSULATOR MATERIAL: THERMOPLASTIC POLYESTER, UL 94V-0 DAP MATERIAL AVAILABLE UPON REQUEST
- CONTACT MATERIAL; COPPER ALLOY