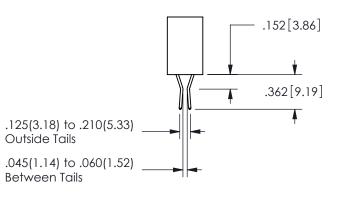

.160 4.06 .330[8.38] POINT OF CARD SLOT CONTACT .370 [9.4]

ISSUE NUMBER ORIGINAL

1

**Contact Code 558** 

Contact Code 559

**Contact Code 560** 

- INSULATOR MATERIAL: THERMOPLASTIC POLYESTER, UL 94V-0 DAP MATERIAL AVAILABLE UPON REQUEST
- CONTACT MATERIAL; COPPER ALLOY

CONTACT PLATING: GOLD ON THE MATING AREA, TIN PLATING ON THE CONTACT TAILS, NICKEL UNDERPLATE