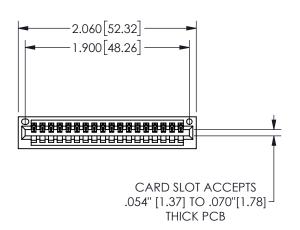

THIS IS A C.A.D. GENERATED DRAWING DO NOT MAKE MANUAL REVISIONS TO MASTER.

ISSUE NUMBER

ORIGINAL

1

<u>Contact Dimensions:</u>
520-P.C. Tail .030x.018(0.76x0.46) - Tail LG=.175(4.45)
.100 (2.54) Contact Spacing x .200 (5.08) Row Spacing

## **SECTION A-A**

345/395 SERIES CARD EDGE CONNECTOR PART NUMBER: 345-018-520-101

**EDAC INC** TORONTO, ONTARIO CANADA

THESE DRAWINGS AND SPECIFICATIONS ARE THE PROPERTY OF EDAC INC.,AND SHALL NOT BE REPRODUCED, OR COPIED OR USED AS THE BASIS FOR THE MANUFACTURE OR SALE OF APPARATUS WITHOUT WRITTEN PERMISSION.