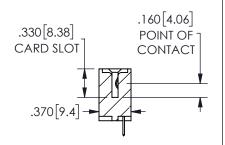

ORIGINAL 1

ISSUE NUMBER

**Contact Code 558** 

Contact Code 559

**Contact Code 560** 

INSULATOR MATERIAL: THERMOPLASTIC POLYESTER, UL 94V-0 DAP MATERIAL AVAILABLE UPON REQUEST

CONTACT MATERIAL; COPPER ALLOY CONTACT PLATING: GOLD ON THE MATING AREA, TIN PLATING ON THE CONTACT TAILS, NICKEL UNDERPLATE