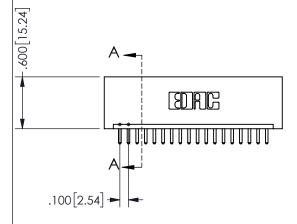

## **SECTION A-A**

345/395 SERIES CARD EDGE CONNECTOR PART NUMBER: 345-018-520-101

**EDAC INC** TORONTO, ONTARIO CANADA

THESE DRAWINGS AND SPECIFICATIONS ARE THE PROPERTY OF EDAC INC.,AND SHALL NOT BE REPRODUCED, OR COPIED OR USED AS THE BASIS FOR THE MANUFACTURE OR SALE OF APPARATUS WITHOUT WRITTEN PERMISSION.