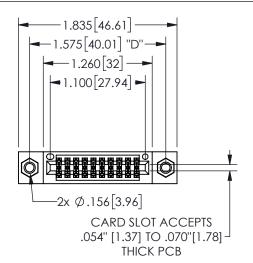

## 345/395 SERIES CARD EDGE CONNECTOR PART NUMBER: 345-020-520-807

YOUR CONNECTION TO QUALITY & SERVICE

**EDAC INC** TORONTO, ONTARIO CANADA

THESE DRAWINGS AND SPECIFICATIONS ARE THE PROPERTY OF EDAC INC.,AND SHALL NOT BE REPRODUCED, OR COPIED OR USED AS THE BASIS FOR THE MANUFACTURE OR SALE OF APPARATUS WITHOUT WRITTEN PERMISSION.

| 0201101171          |               |                 | , , , , , |
|---------------------|---------------|-----------------|-----------|
| ACAD REFERENCE NO.  |               | 345-ENG-MASTER  |           |
| DRAWN: R.STA.MONICA |               | DATEMAY.16/2017 |           |
| CHECKED:            |               | DATE:           |           |
| SCALE:              | NTS           | SHEET           | OF 2      |
| DRAWING             | NUMBER        |                 | ISSUE     |
| 3                   | 45-ENG-MASTER |                 | 1         |