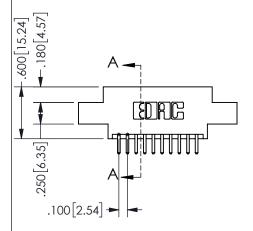

## 345/395 SERIES CARD EDGE CONNECTOR PART NUMBER: 345-020-520-807

YOUR CONNECTION TO QUALITY & SERVICE

**EDAC INC** TORONTO, ONTARIO CANADA

THESE DRAWINGS AND SPECIFICATIONS ARE THE PROPERTY OF EDAC INC.,AND SHALL NOT BE REPRODUCED, OR COPIED OR USED AS THE BASIS FOR THE MANUFACTURE OR SALE OF APPARATUS WITHOUT WRITTEN PERMISSION.

| 0201101171          |               |                 | , , , , , |
|---------------------|---------------|-----------------|-----------|
| ACAD REFERENCE NO.  |               | 345-ENG-MASTER  |           |
| DRAWN: R.STA.MONICA |               | DATEMAY.16/2017 |           |
| CHECKED:            |               | DATE:           |           |
| SCALE:              | NTS           | SHEET           | OF 2      |
| DRAWING             | NUMBER        |                 | ISSUE     |
| 3                   | 45-ENG-MASTER |                 | 1         |

SECTION A-A

ISSUE NUMBER ORIGINAL

1

**Contact Code 558** 

Contact Code 559

**Contact Code 560** 

INSULATOR MATERIAL: THERMOPLASTIC POLYESTER, UL 94V-0 DAP MATERIAL AVAILABLE UPON REQUEST

CONTACT MATERIAL; COPPER ALLOY CONTACT PLATING: GOLD ON THE MATING AREA, TIN PLATING ON THE CONTACT TAILS, NICKEL UNDERPLATE