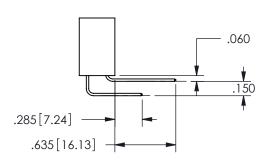

THIS IS A C.A.D. GENERATED DRAWING DO NOT MAKE MANUAL REVISIONS TO MASTER.

ISSUE NUMBER

ORIGINAL

1

<u>Contact Dimensions:</u>
520-P.C. Tail .030x.018(0.76x0.46) - Tail LG=.175(4.45)
.100 (2.54) Contact Spacing x .200 (5.08) Row Spacing

.160 4.06 .330[8.38] POINT OF CARD SLOT CONTACT .370 9.4

SECTION A-A

ISSUE NUMBER ORIGINAL

1

**Contact Code 558** 

Contact Code 559

**Contact Code 560** 

INSULATOR MATERIAL: THERMOPLASTIC POLYESTER, UL 94V-0 DAP MATERIAL AVAILABLE UPON REQUEST

CONTACT MATERIAL; COPPER ALLOY CONTACT PLATING: GOLD ON THE MATING AREA, TIN PLATING ON THE CONTACT TAILS, NICKEL UNDERPLATE

345/395 SERIES CARD EDGE CONNECTOR CONTACT CODE 555,556,558,559,560 DIMENSIONS

YOUR CONNECTION TO QUALITY & SERVICE

**EDAC INC** TORONTO, ONTARIO CANADA

THESE DRAWINGS AND SPECIFICATIONS ARE THE PROPERTY OF EDAC INC.,AND SHALL NOT BE REPRODUCED, OR COPIED OR USED AS THE BASIS FOR THE MANUFACTURE OR SALE OF APPARATUS WITHOUT WRITTEN PERMISSION.

|  | ACAD REFERENCE NO.  | 345-ENG-MASTER   |  |  |
|--|---------------------|------------------|--|--|
|  | DRAWN: R.STA.MONICA | DATE:MAY.16/2017 |  |  |
|  | CHECKED:            | DATE:            |  |  |
|  | SCALE: 1:1          | SHEET 2 OF 2     |  |  |
|  | DRAWING NUMBER      | ISSUE            |  |  |
|  | 345-ENG-MASTER      | 1                |  |  |