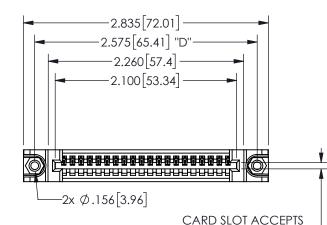

THIS IS A C.A.D. GENERATED DRAWING DO NOT MAKE MANUAL REVISIONS TO MASTER.

.330[8.38]

**CARD SLOT** 

.370 9.4

ISSUE NUMBER

.160 4.06

POINT OF

CONTACT

SECTION A-A

ORIGINAL

1

.054" [1.37] TO .070"[1.78] <sup>\(\)</sup> THICK PCB

Contact Dimensions: 541-Wire Wrap .025 Sq.(0.64 Sq.) - Tail LG=.750(19.05) .100 (2.54) Contact Spacing x .200 (5.08) Row Spacing

345/395 SERIES CARD EDGE CONNECTOR PART NUMBER: 345-020-541-188

**EDAC INC** 

TORONTO, ONTARIO

CANADA

YOUR CONNECTION TO QUALITY & SERVICE

ORIGINAL 1

ISSUE NUMBER

**Contact Code 558** 