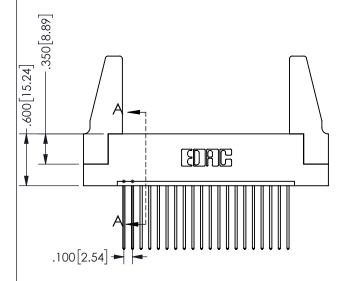

SECTION A-A

ORIGINAL

1

.054" [1.37] TO .070"[1.78] <sup>\(\)</sup> THICK PCB

Contact Dimensions: 541-Wire Wrap .025 Sq.(0.64 Sq.) - Tail LG=.750(19.05) .100 (2.54) Contact Spacing x .200 (5.08) Row Spacing

345/395 SERIES CARD EDGE CONNECTOR PART NUMBER: 345-020-541-188

**EDAC INC** 

TORONTO, ONTARIO

CANADA

YOUR CONNECTION TO QUALITY & SERVICE

ORIGINAL 1

ISSUE NUMBER

**Contact Code 558** 