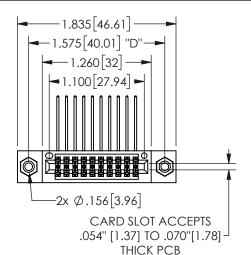

## **SECTION A-A**

345/395 SERIES CARD EDGE CONNECTOR PART NUMBER: 345-020-558-508

**EDAC INC** TORONTO, ONTARIO CANADA

THESE DRAWINGS AND SPECIFICATIONS ARE THE PROPERTY OF EDAC INC.,AND SHALL NOT BE REPRODUCED, OR COPIED OR USED AS THE BASIS FOR THE MANUFACTURE OR SALE OF APPARATUS WITHOUT WRITTEN PERMISSION.

| ACAD REFERENCE NO.  |     | 345-ENG-MASTER   |       |
|---------------------|-----|------------------|-------|
| DRAWN: R.STA.MONICA |     | DATE:MAY.16/2017 |       |
| CHECKED:            |     | DATE:            |       |
| SCALE:              | NTS | SHEET            | OF 2  |
| DRAWING NUMBER      |     |                  | ISSUE |
| 345-ENG-MASTER      |     |                  | 1     |
|                     |     |                  |       |