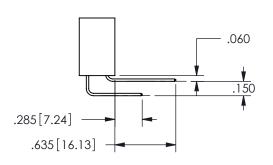

THIS IS A C.A.D. GENERATED DRAWING DO NOT MAKE MANUAL REVISIONS TO MASTER.

ISSUE NUMBER

ORIGINAL

1

<u>Contact Dimensions:</u>
558-90 Degree Bend (Code 541 Contacts)
See Sheet 2 for Contact Code 555, 556, 558, 559, 560 **Dimensions** 

.160 4.06 .330[8.38] POINT OF CARD SLOT CONTACT .370 9.4 .200 [5.08]