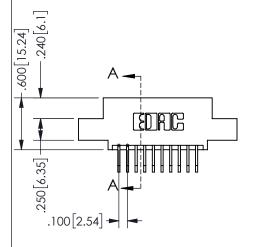

## **SECTION A-A**

345/395 SERIES CARD EDGE CONNECTOR PART NUMBER: 345-020-558-508

**EDAC INC** TORONTO, ONTARIO CANADA

THESE DRAWINGS AND SPECIFICATIONS ARE THE PROPERTY OF EDAC INC.,AND SHALL NOT BE REPRODUCED, OR COPIED OR USED AS THE BASIS FOR THE MANUFACTURE OR SALE OF APPARATUS WITHOUT WRITTEN PERMISSION.

| ACAD REFERENCE NO.  |     | 345-ENG-MASTER   |       |
|---------------------|-----|------------------|-------|
| DRAWN: R.STA.MONICA |     | DATE:MAY.16/2017 |       |
| CHECKED:            |     | DATE:            |       |
| SCALE:              | NTS | SHEET            | OF 2  |
| DRAWING NUMBER      |     |                  | ISSUE |
| 345-ENG-MASTER      |     |                  | 1     |
|                     |     |                  |       |