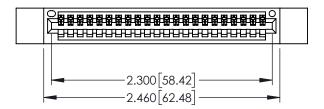

Contact Dimensions: 500-Wire Hole .050x.025(1.27x0.64) - Tail LG=.260(6.60) .100 (2.54) Contact Spacing x .200 (5.08) Row Spacing

ACAD REFERENCE NO. 345-ENG-MASTER

- INSULATOR MATERIAL: THERMOPLASTIC PBT BLACK, UL 94V-0
- CONTACT MATERIAL; COPPER TIN ALLOY CONTACT PLATING: GOLD ON THE MATING AREA, TIN PLATING ON THE CONTACT TAILS, NICKEL UNDERPLATE