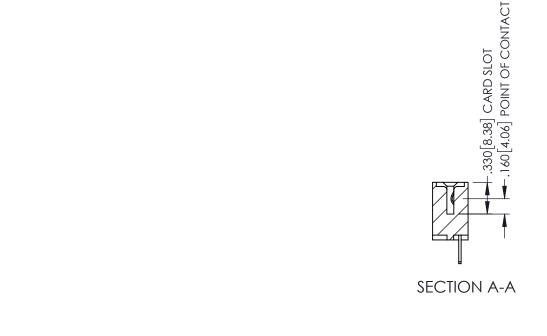

Contact Dimensions: 500-Wire Hole .050x.025(1.27x0.64) - Tail LG=.260(6.60) .100 (2.54) Contact Spacing x .200 (5.08) Row Spacing

ACAD REFERENCE NO. 345-ENG-MASTER

- INSULATOR MATERIAL: THERMOPLASTIC PBT BLACK, UL 94V-0
- CONTACT MATERIAL; COPPER TIN ALLOY CONTACT PLATING: GOLD ON THE MATING AREA, TIN PLATING ON THE CONTACT TAILS, NICKEL UNDERPLATE