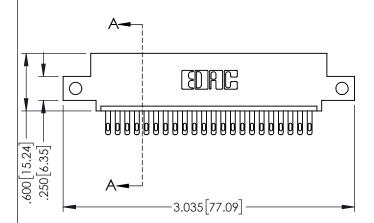

Contact Dimensions: 500-Wire Hole .050x.025(1.27x0.64) - Tail LG=.260(6.60) .100 (2.54) Contact Spacing x .200 (5.08) Row Spacing

ACAD REFERENCE NO. 345-ENG-MASTER

- INSULATOR MATERIAL: THERMOPLASTIC PBT BLACK, UL 94V-0
- CONTACT MATERIAL; COPPER TIN ALLOY CONTACT PLATING: GOLD ON THE MATING AREA, TIN PLATING ON THE CONTACT TAILS, NICKEL UNDERPLATE