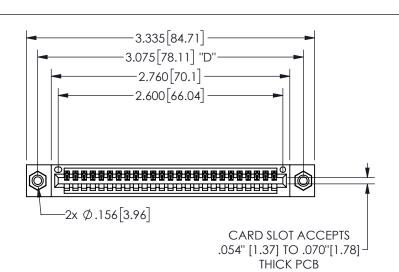

345/395 SERIES CARD EDGE CONNECTOR PART NUMBER: 345-025-520-608

YOUR CONNECTION TO QUALITY & SERVICE

**EDAC INC** TORONTO, ONTARIO CANADA

THESE DRAWINGS AND SPECIFICATIONS ARE THE PROPERTY OF EDAC INC.,AND SHALL NOT BE REPRODUCED, OR COPIED OR USED AS THE BASIS FOR THE MANUFACTURE OR SALE OF APPARATUS WITHOUT WRITTEN PERMISSION.