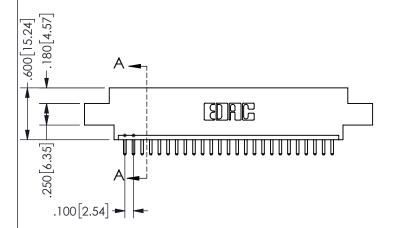

THIS IS A C.A.D. GENERATED DRAWING DO NOT MAKE MANUAL REVISIONS TO MASTER.

ISSUE NUMBER

ORIGINAL

1

.160 4.06 .330[8.38] POINT OF CARD SLOT CONTACT

<u>Contact Dimensions:</u>
520-P.C. Tail .030x.018(0.76x0.46) - Tail LG=.175(4.45)
.100 (2.54) Contact Spacing x .200 (5.08) Row Spacing

SECTION A-A

ISSUE NUMBER ORIGINAL

1

**Contact Code 558** 

Contact Code 559

**Contact Code 560** 

INSULATOR MATERIAL: THERMOPLASTIC POLYESTER, UL 94V-0

DAP MATERIAL AVAILABLE UPON REQUEST