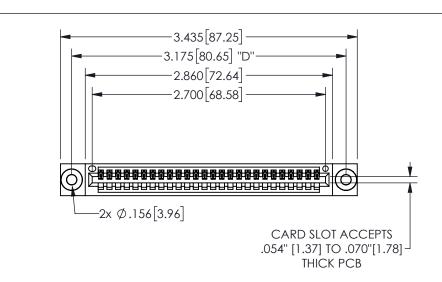

345/395 SERIES CARD EDGE CONNECTOR PART NUMBER: 345-026-520-403

YOUR CONNECTION TO QUALITY & SERVICE

**EDAC INC** TORONTO, ONTARIO CANADA

ARE THE PROPERTY OF EDAC INC.,AND SHALL NOT BE REPRODUCED, OR COPIED OR USED AS THE BASIS FOR THE MANUFACTURE OR SALE OF APPARATUS WITHOUT WRITTEN PERMISSION.

THESE DRAWINGS AND SPECIFICATIONS

| ACAD RE        | FERENCE NO.  | 345-ENG-MASTER |           |
|----------------|--------------|----------------|-----------|
| DRAWN:         | R.STA.MONICA | DATEMA         | Y.16/2017 |
| CHECKED:       |              | DATE:          |           |
| SCALE:         | NTS          | SHEET          | OF 2      |
| DRAWING        | NUMBER       |                | ISSUE     |
| 345-ENG-MASTER |              |                | 1         |