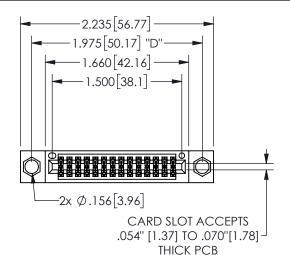

## 345/395 SERIES CARD EDGE CONNECTOR PART NUMBER: 345-028-560-504

YOUR CONNECTION TO QUALITY & SERVICE

**EDAC INC** TORONTO, ONTARIO CANADA

THESE DRAWINGS AND SPECIFICATIONS ARE THE PROPERTY OF EDAC INC.,AND SHALL NOT BE REPRODUCED, OR COPIED OR USED AS THE BASIS FOR THE MANUFACTURE OR SALE OF APPARATUS WITHOUT WRITTEN PERMISSION.

| SI                  | ECTION A-A       |
|---------------------|------------------|
| ACAD REFERENCE NO.  | 345-ENG-MASTER   |
| DRAWN: R.STA.MONICA | DATE:MAY.16/2017 |
| CHECKED:            | DATE:            |
| SCALE: NTS          | SHEET 1 OF 2     |
| DRAWING NUMBER      | ISSUE            |
| 345-ENG-MASTER      | 1                |