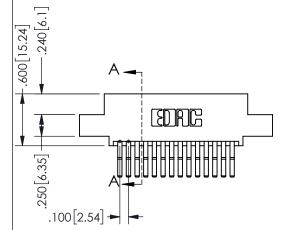

## 345/395 SERIES CARD EDGE CONNECTOR PART NUMBER: 345-028-560-504

YOUR CONNECTION TO QUALITY & SERVICE

**EDAC INC** TORONTO, ONTARIO CANADA

THESE DRAWINGS AND SPECIFICATIONS ARE THE PROPERTY OF EDAC INC.,AND SHALL NOT BE REPRODUCED, OR COPIED OR USED AS THE BASIS FOR THE MANUFACTURE OR SALE OF APPARATUS WITHOUT WRITTEN PERMISSION.

| SI                  | ECTION A-A       |
|---------------------|------------------|
| ACAD REFERENCE NO.  | 345-ENG-MASTER   |
| DRAWN: R.STA.MONICA | DATE:MAY.16/2017 |
| CHECKED:            | DATE:            |
| SCALE: NTS          | SHEET 1 OF 2     |
| DRAWING NUMBER      | ISSUE            |
| 345-ENG-MASTER      | 1                |