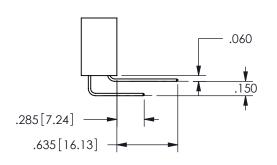

## <u>Contact Dimensions:</u> 560-Extender Board Bend (Code 523 Contacts) See Sheet 2 for Contact Code 555, 556, 558, 559, 560 **Dimensions**

.160 4.06 .330[8.38] POINT OF CARD SLOT CONTACT .370 9.4

ISSUE NUMBER ORIGINAL

1

**Contact Code 558** 

Contact Code 559

**Contact Code 560** 

INSULATOR MATERIAL: THERMOPLASTIC POLYESTER, UL 94V-0

DAP MATERIAL AVAILABLE UPON REQUEST

CONTACT MATERIAL; COPPER ALLOY CONTACT PLATING: GOLD ON THE MATING AREA, TIN PLATING ON THE CONTACT TAILS, NICKEL UNDERPLATE

345/395 SERIES CARD EDGE CONNECTOR CONTACT CODE 555,556,558,559,560 DIMENSIONS

YOUR CONNECTION TO QUALITY & SERVICE

**EDAC INC** TORONTO, ONTARIO CANADA

THESE DRAWINGS AND SPECIFICATIONS ARE THE PROPERTY OF EDAC INC.,AND SHALL NOT BE REPRODUCED, OR COPIED OR USED AS THE BASIS FOR THE MANUFACTURE OR SALE OF APPARATUS WITHOUT WRITTEN PERMISSION.

| ACAD REFERENCE NO.  | 345-ENG-MASTER   |
|---------------------|------------------|
| DRAWN: R.STA.MONICA | DATE:MAY.16/2017 |
| CHECKED:            | DATE:            |
| SCALE: 1:1          | SHEET 2 OF 2     |
| DRAWING NUMBER      | ISSUE            |
| 0.45 5110 1440750   | ,                |