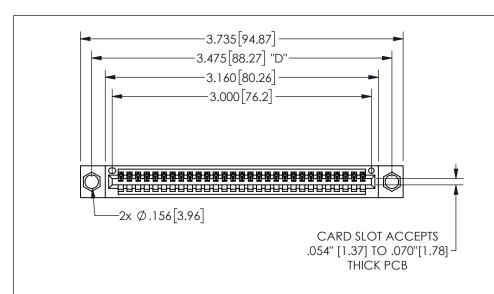

345/395 SERIES CARD EDGE CONNECTOR PART NUMBER: 345-029-500-104

YOUR CONNECTION TO QUALITY & SERVICE

**EDAC INC** TORONTO, ONTARIO CANADA

THESE DRAWINGS AND SPECIFICATIONS ARE THE PROPERTY OF EDAC INC.,AND SHALL NOT BE REPRODUCED, OR COPIED OR USED AS THE BASIS FOR THE MANUFACTURE OR SALE OF APPARATUS WITHOUT WRITTEN PERMISSION.

| ACAD REFERENCE NO.  |        | 345-ENG-MASTER  |       |
|---------------------|--------|-----------------|-------|
| DRAWN: R.STA.MONICA |        | DATEMAY.16/2017 |       |
| CHECKED:            |        | DATE:           |       |
| SCALE:              | NTS    | SHEET           | OF 2  |
| DRAWING             | NUMBER |                 | ISSUE |
| 345-ENG-MASTER      |        |                 | 1     |