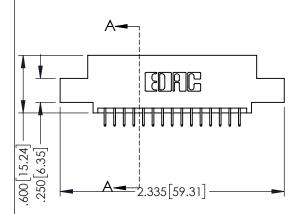

<u>Contact Dimensions:</u>
525-P.C. Tail .018 Sq.(0.46 Sq.) - Tail LG=.150(3.81)
.100 (2.54) Contact Spacing x .200 (5.08) Row Spacing

..330[8.38] CARD SLOT .160[4.06] POINT OF CONTACT

1

INSULATOR MATERIAL: THERMOPLASTIC PBT BLACK, UL 94V-0

CONTACT MATERIAL; COPPER TIN ALLOY CONTACT PLATING: GOLD ON THE MATING AREA, TIN PLATING ON THE CONTACT TAILS, NICKEL UNDERPLATE

| 345/395 SERIES CARD EDGE CONNECTOR PART NUMBER: 345-030-525-502 |                                    |
|-----------------------------------------------------------------|------------------------------------|
|                                                                 | 3/5/305 SEDIES CARD EDGE CONNECTOR |
| PART NUMBER: 345-030-525-502                                    | 343/3/3 3ERIES CARD EDGE CONNECTOR |
|                                                                 | PART NUMBER: 345-030-525-502       |

YOUR CONNECTION TO QUALITY & SERVICE

| ACAD REFERENCE NO. 345-ENG-MASTER |                  |  |  |
|-----------------------------------|------------------|--|--|
| DRAWN: R.STA.MONICA               | DATE:MAY.16/2017 |  |  |
| CHECKED:                          | DATE:            |  |  |
| SCALE: 1:1                        | SHEET 1 OF 2     |  |  |
| DRAWING NUMBER                    | ISSUE            |  |  |
| 245 ENG MARTED                    | ,                |  |  |