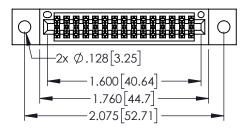

<u>Contact Dimensions:</u>
525-P.C. Tail .018 Sq.(0.46 Sq.) - Tail LG=.150(3.81)
.100 (2.54) Contact Spacing x .200 (5.08) Row Spacing

..330[8.38] CARD SLOT .160[4.06] POINT OF CONTACT

1

INSULATOR MATERIAL: THERMOPLASTIC PBT BLACK, UL 94V-0

CONTACT MATERIAL; COPPER TIN ALLOY CONTACT PLATING: GOLD ON THE MATING AREA, TIN PLATING ON THE CONTACT TAILS, NICKEL UNDERPLATE

| 345/395 SERIES CARD EDGE CONNECTOR PART NUMBER: 345-030-525-502 |                                    |
|-----------------------------------------------------------------|------------------------------------|
|                                                                 | 3/5/305 SEDIES CARD EDGE CONNECTOR |
| PART NUMBER: 345-030-525-502                                    | 343/3/3 3ERIES CARD EDGE CONNECTOR |
|                                                                 | PART NUMBER: 345-030-525-502       |

YOUR CONNECTION TO QUALITY & SERVICE

| ACAD REFERENCE NO. 345-ENG-MASTER |                  |  |  |
|-----------------------------------|------------------|--|--|
| DRAWN: R.STA.MONICA               | DATE:MAY.16/2017 |  |  |
| CHECKED:                          | DATE:            |  |  |
| SCALE: 1:1                        | SHEET 1 OF 2     |  |  |
| DRAWING NUMBER                    | ISSUE            |  |  |
| 245 ENG MARTED                    | ,                |  |  |