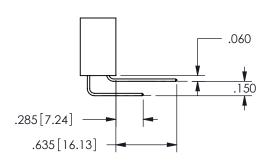

## <u>Contact Dimensions:</u> 556-Extender Board Bend (Code 520 Contacts) See Sheet 2 for Contact Code 555, 556, 558, 559, 560 **Dimensions**

.160 4.06 .330[8.38] POINT OF CARD SLOT CONTACT

345/395 SERIES CARD EDGE CONNECTOR PART NUMBER: 345-032-556-803