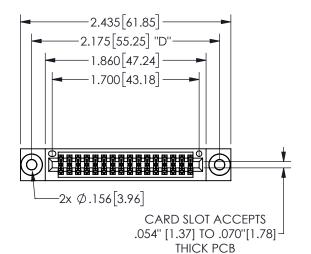

THIS IS A C.A.D. GENERATED DRAWING DO NOT MAKE MANUAL REVISIONS TO MASTER.

ISSUE NUMBER

ORIGINAL

1

YOUR CONNECTION TO QUALITY & SERVICE

**EDAC INC** TORONTO, ONTARIO CANADA

THESE DRAWINGS AND SPECIFICATIONS ARE THE PROPERTY OF EDAC INC.,AND SHALL NOT BE REPRODUCED, OR COPIED OR USED AS THE BASIS FOR THE MANUFACTURE OR SALE OF APPARATUS WITHOUT WRITTEN PERMISSION.

| OLOHOT ( / /       |               |                  |       |  |
|--------------------|---------------|------------------|-------|--|
| ACAD REFERENCE NO. |               | 345-ENG-MASTER   |       |  |
| DRAWN:             | R.STA.MONICA  | DATE:MAY.16/2017 |       |  |
| CHECKED:           |               | DATE:            |       |  |
| SCALE:             | NTS           | SHEET            | OF 2  |  |
| DRAWING NUMBER     |               |                  | ISSUE |  |
| 3                  | 45-ENG-MASTER |                  | 1     |  |
|                    |               |                  |       |  |