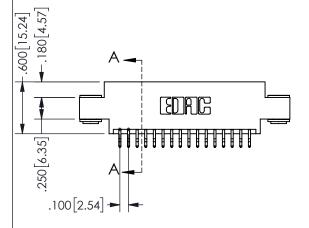

SECTION A-A

ORIGINAL 1

ISSUE NUMBER

**Contact Code 558** 

Contact Code 559

**Contact Code 560** 

- INSULATOR MATERIAL: THERMOPLASTIC POLYESTER, UL 94V-0 DAP MATERIAL AVAILABLE UPON REQUEST
- CONTACT MATERIAL; COPPER ALLOY

CONTACT PLATING: GOLD ON THE MATING AREA, TIN PLATING ON THE CONTACT TAILS, NICKEL UNDERPLATE

345/395 SERIES CARD EDGE CONNECTOR CONTACT CODE 555,556,558,559,560 DIMENSIONS

YOUR CONNECTION TO QUALITY & SERVICE

**EDAC INC** TORONTO, ONTARIO CANADA

THESE DRAWINGS AND SPECIFICATIONS ARE THE PROPERTY OF EDAC INC.,AND SHALL NOT BE REPRODUCED, OR COPIED OR USED AS THE BASIS FOR THE MANUFACTURE OR SALE OF APPARATUS WITHOUT WRITTEN PERMISSION.

|  | ACAD REFERENCE NO.  | 345-ENG-MASTER   |  |  |
|--|---------------------|------------------|--|--|
|  | DRAWN: R.STA.MONICA | DATE:MAY.16/2017 |  |  |
|  | CHECKED:            | DATE:            |  |  |
|  | SCALE: 1:1          | SHEET 2 OF 2     |  |  |
|  | DRAWING NUMBER      | ISSUE            |  |  |
|  | 345-ENG-MASTER      | 1                |  |  |