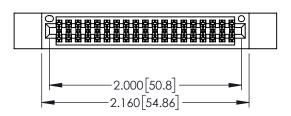

1

- INSULATOR MATERIAL: THERMOPLASTIC PBT BLACK, UL 94V-0
- CONTACT MATERIAL; COPPER TIN ALLOY CONTACT PLATING: GOLD ON THE MATING AREA, TIN PLATING ON THE CONTACT TAILS, NICKEL UNDERPLATE

| 345/395 SERIES CARD EDGE CONNECTOR PART NUMBER: 345-038-560-512 |                 |                                                                                                                                                               | ACAD REFERENCE NO. 345-ENG-MASTER |             |                 |           |
|-----------------------------------------------------------------|-----------------|---------------------------------------------------------------------------------------------------------------------------------------------------------------|-----------------------------------|-------------|-----------------|-----------|
|                                                                 |                 |                                                                                                                                                               | DRAWN: R                          | .STA.MONICA | DATE: <b>MA</b> | Y.16/2017 |
|                                                                 |                 |                                                                                                                                                               | CHECKED:                          |             | DATE:           |           |
|                                                                 |                 | THESE DRAWINGS AND SPECIFICATIONS                                                                                                                             | SCALE:                            | 1:1         | SHEET 1         | I OF 2    |
|                                                                 | DRONTO, ONTARIO | ARE THE PROPERTY OF EDAC INC.,AND SHALL NOT BE REPRODUCED,OR COPIED OR USED AS THE BASIS FOR THE MANUFACTURE OR SALE OF APPARATUS WITHOUT WRITTEN PERMISSION. | DRAWING                           | NUMBER      |                 | ISSUE     |
| YOUR CONNECTION TO QU                                           | CANADA          |                                                                                                                                                               | 345-ENG-MASTER                    |             |                 | 1         |