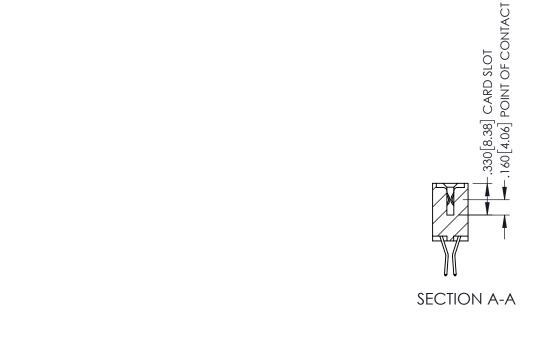

## 345/395 SERIES CARD EDGE CONNECTOR CONTACT CODE 555,556,558,559,560 DIMENSIONS

YOUR CONNECTION TO QUALITY & SERVICE

|   | ACAD REFERENCE NO. 345-ENG-MASTER |                  |  |  |  |  |  |
|---|-----------------------------------|------------------|--|--|--|--|--|
|   | DRAWN: R.STA.MONICA               | DATE:MAY.16/2017 |  |  |  |  |  |
|   | CHECKED:                          | DATE:            |  |  |  |  |  |
|   | SCALE: 1:1                        | SHEET 2 OF 2     |  |  |  |  |  |
| D | DRAWING NUMBER                    | ISSUE            |  |  |  |  |  |