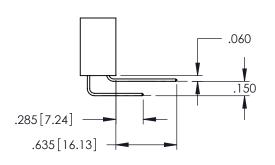

## 345/395 SERIES CARD EDGE CONNECTOR CONTACT CODE 555,556,558,559,560 DIMENSIONS

YOUR CONNECTION TO QUALITY & SERVICE

|   | ACAD REFERENCE NO. 345-ENG-MASTER |                  |  |  |  |  |  |
|---|-----------------------------------|------------------|--|--|--|--|--|
|   | DRAWN: R.STA.MONICA               | DATE:MAY.16/2017 |  |  |  |  |  |
|   | CHECKED:                          | DATE:            |  |  |  |  |  |
|   | SCALE: 1:1                        | SHEET 2 OF 2     |  |  |  |  |  |
| D | DRAWING NUMBER                    | ISSUE            |  |  |  |  |  |