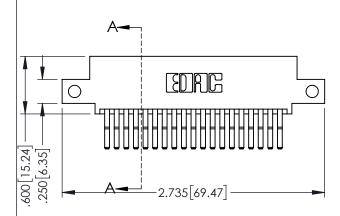

**Contact Code 558** 

Contact Code 559

**Contact Code 560** 

INSULATOR MATERIAL: THERMOPLASTIC POLYESTER, UL 94V-0

DAP MATERIAL AVAILABLE UPON REQUEST

CONTACT MATERIAL; COPPER ALLOY CONTACT PLATING: GOLD ON THE MATING AREA, TIN PLATING ON THE CONTACT TAILS, NICKEL UNDERPLATE

## 345/395 SERIES CARD EDGE CONNECTOR CONTACT CODE 555,556,558,559,560 DIMENSIONS

YOUR CONNECTION TO QUALITY & SERVICE

|   | ACAD REFERENCE NO. 345-ENG-MASTER |                  |  |  |  |  |  |
|---|-----------------------------------|------------------|--|--|--|--|--|
|   | DRAWN: R.STA.MONICA               | DATE:MAY.16/2017 |  |  |  |  |  |
|   | CHECKED:                          | DATE:            |  |  |  |  |  |
|   | SCALE: 1:1                        | SHEET 2 OF 2     |  |  |  |  |  |
| D | DRAWING NUMBER                    | ISSUE            |  |  |  |  |  |