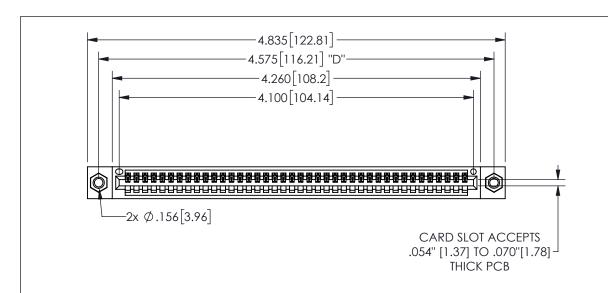

345/395 SERIES CARD EDGE CONNECTOR PART NUMBER: 345-040-541-407

YOUR CONNECTION TO QUALITY & SERVICE

**EDAC INC** TORONTO, ONTARIO CANADA

THESE DRAWINGS AND SPECIFICATIONS ARE THE PROPERTY OF EDAC INC.,AND SHALL NOT BE REPRODUCED, OR COPIED OR USED AS THE BASIS FOR THE MANUFACTURE OR SALE OF APPARATUS WITHOUT WRITTEN PERMISSION.

| ACAD REFERENCE NO.  |        | 345-ENG-MASTER  |       |
|---------------------|--------|-----------------|-------|
| DRAWN: R.STA.MONICA |        | DATEMAY.16/2017 |       |
| CHECKED:            |        | DATE:           |       |
| SCALE:              | NTS    | SHEET           | OF 2  |
| DRAWING             | NUMBER |                 | ISSUE |
| 345-ENG-MASTER      |        |                 | 1     |