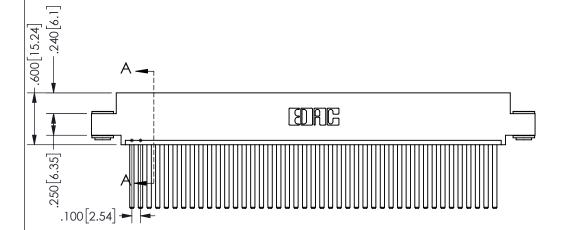

THIS IS A C.A.D. GENERATED DRAWING DO NOT MAKE MANUAL REVISIONS TO MASTER.

.160 4.06 .330[8.38] POINT OF CARD SLOT CONTACT .370 9.4

<u>Contact Dimensions:</u> 544-Wire Wrap .050x.025(1.27x0.64) - Tail LG=.750(19.05)

**SECTION A-A** 

ISSUE NUMBER ORIGINAL

1

**Contact Code 558** 

Contact Code 559

**Contact Code 560** 

INSULATOR MATERIAL: THERMOPLASTIC POLYESTER, UL 94V-0 DAP MATERIAL AVAILABLE UPON REQUEST

CONTACT MATERIAL; COPPER ALLOY

CONTACT PLATING: GOLD ON THE MATING AREA, TIN PLATING ON THE CONTACT TAILS, NICKEL UNDERPLATE

| ACAD REFERENCE NO.  | 345-ENG-MASTER   |
|---------------------|------------------|
| DRAWN: R.STA.MONICA | DATE:MAY.16/2017 |
| CHECKED:            | DATE:            |
| SCALE: 1:1          | SHEET 2 OF 2     |
| DRAWING NUMBER      | ISSUE            |
| 345-ENG-MASTER      | 1                |