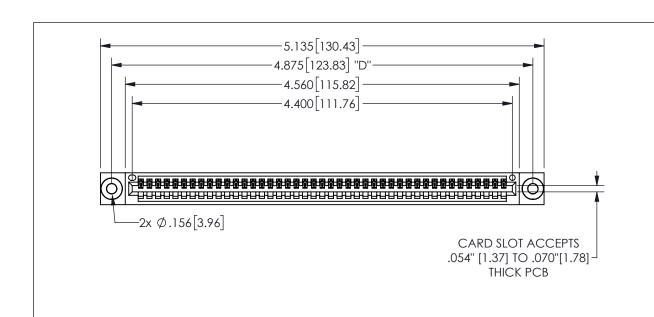

.100 (2.54) Contact Spacing x .200 (5.08) Row Spacing

345/395 SERIES CARD EDGE CONNECTOR PART NUMBER: 345-043-544-403

YOUR CONNECTION TO QUALITY & SERVICE

**EDAC INC** TORONTO, ONTARIO CANADA

THESE DRAWINGS AND SPECIFICATIONS ARE THE PROPERTY OF EDAC INC.,AND SHALL NOT BE REPRODUCED, OR COPIED OR USED AS THE BASIS FOR THE MANUFACTURE OR SALE OF APPARATUS WITHOUT WRITTEN PERMISSION.

| ACAD REFERENCE NO.  | 345-ENG-MASTER   |
|---------------------|------------------|
| DRAWN: R.STA.MONICA | DATE:MAY.16/2017 |
| CHECKED:            | DATE:            |
| SCALE: NTS          | SHEET 1 OF 2     |
| DRAWING NUMBER      | ISSUE            |
| 345-ENG-MASTER      | 1                |
|                     |                  |