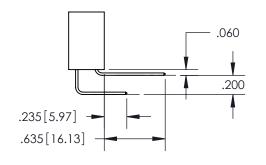

YOUR CONNECTION TO QUALITY & SERVICE

MANUFACTURE OR SALE OF APPARATUS

WITHOUT WRITTEN PERMISSION.

ISSUE NUMBER ORIGINAL

1

**Contact Code 558** 

Contact Code 559

**Contact Code 560** 

- INSULATOR MATERIAL: THERMOPLASTIC POLYESTER, UL 94V-0
- DAP MATERIAL AVAILABLE UPON REQUEST
- CONTACT MATERIAL; COPPER ALLOY

CONTACT PLATING: GOLD ON THE MATING AREA, TIN PLATING ON THE CONTACT TAILS, NICKEL UNDERPLATE

\*FOR ALL OTHER SPECIFICATIONS REFER TO SHEET 3\*