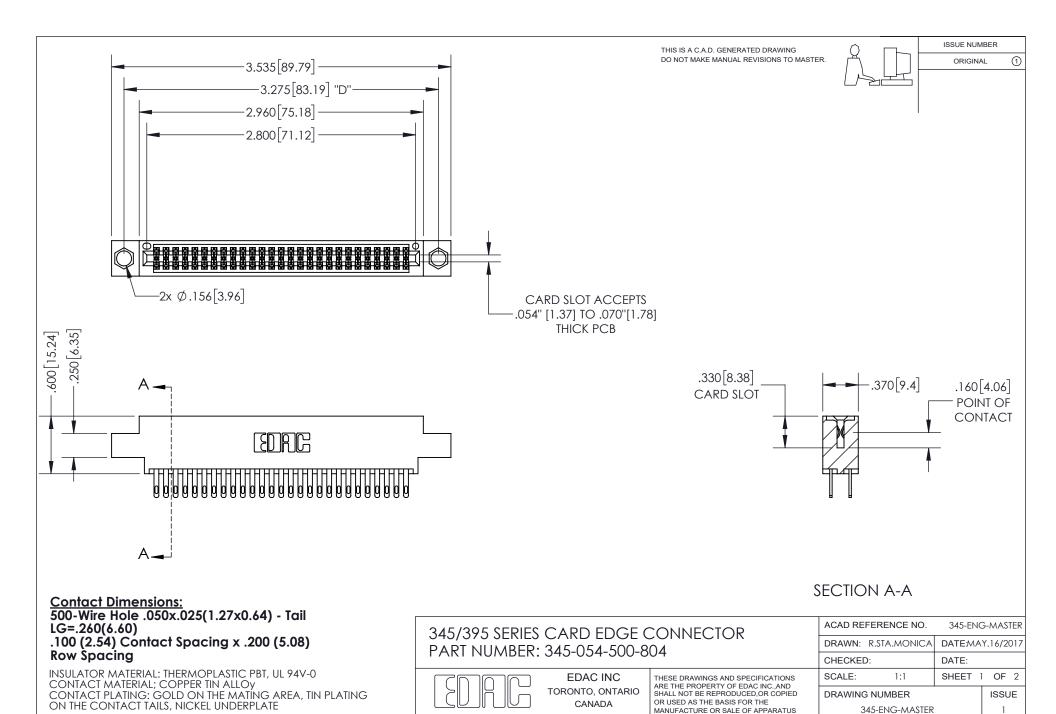

YOUR CONNECTION TO QUALITY & SERVICE

MANUFACTURE OR SALE OF APPARATUS

WITHOUT WRITTEN PERMISSION.

ISSUE NUMBER ORIGINAL

1

**Contact Code 558** 

Contact Code 559

**Contact Code 560** 

- INSULATOR MATERIAL: THERMOPLASTIC POLYESTER, UL 94V-0
- DAP MATERIAL AVAILABLE UPON REQUEST
- CONTACT MATERIAL; COPPER ALLOY

CONTACT PLATING: GOLD ON THE MATING AREA, TIN PLATING ON THE CONTACT TAILS, NICKEL UNDERPLATE

\*FOR ALL OTHER SPECIFICATIONS REFER TO SHEET 3\*