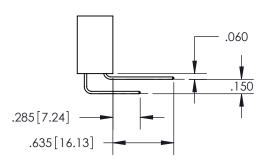

YOUR CONNECTION TO QUALITY & SERVICE

MANUFACTURE OR SALE OF APPARATUS

WITHOUT WRITTEN PERMISSION.

ISSUE NUMBER ORIGINAL

1

**Contact Code 558** 

Contact Code 559

**Contact Code 560** 

- INSULATOR MATERIAL: THERMOPLASTIC POLYESTER, UL 94V-0
- DAP MATERIAL AVAILABLE UPON REQUEST
- CONTACT MATERIAL; COPPER ALLOY

CONTACT PLATING: GOLD ON THE MATING AREA, TIN PLATING ON THE CONTACT TAILS, NICKEL UNDERPLATE

\*FOR ALL OTHER SPECIFICATIONS REFER TO SHEET 3\*