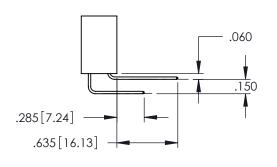

<u>Contact Dimensions:</u>
525-P.C. Tail .018 Sq.(0.46 Sq.) - Tail LG=.150(3.81)
.100 (2.54) Contact Spacing x .200 (5.08) Row Spacing

1

INSULATOR MATERIAL: THERMOPLASTIC PBT BLACK, UL 94V-0

CONTACT MATERIAL; COPPER TIN ALLOY CONTACT PLATING: GOLD ON THE MATING AREA, TIN PLATING ON THE CONTACT TAILS, NICKEL UNDERPLATE

345/395 SERIES CARD EDGE CONNECTOR PART NUMBER: 345-055-525-478

YOUR CONNECTION TO QUALITY & SERVICE

| ACAD REFERENCE NO. 345-ENG-MASTER |                 |           |  |
|-----------------------------------|-----------------|-----------|--|
| DRAWN: R.STA.MONICA               | DATE: <b>MA</b> | Y.16/2017 |  |
| CHECKED:                          | DATE:           |           |  |
| SCALE: 1:1                        | SHEET 1         | OF 2      |  |
| DRAWING NUMBER                    |                 | ISSUE     |  |
| 345-ENG-MASTER                    | 1               |           |  |