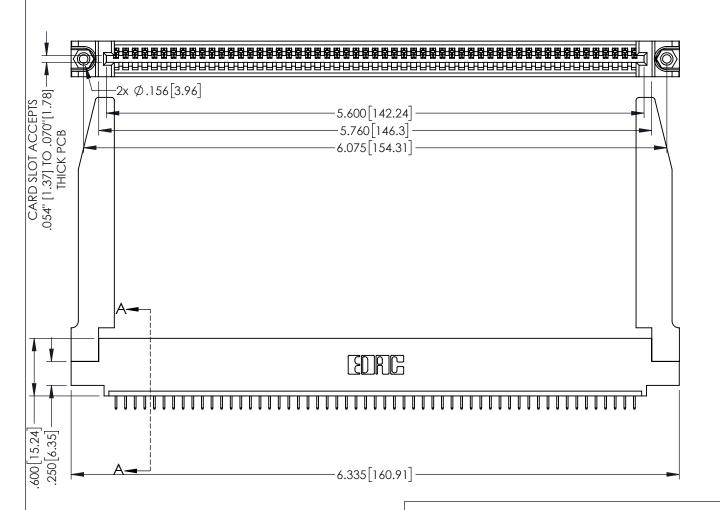

<u>Contact Dimensions:</u>
525-P.C. Tail .018 Sq.(0.46 Sq.) - Tail LG=.150(3.81)
.100 (2.54) Contact Spacing x .200 (5.08) Row Spacing

1

INSULATOR MATERIAL: THERMOPLASTIC PBT BLACK, UL 94V-0

CONTACT MATERIAL; COPPER TIN ALLOY CONTACT PLATING: GOLD ON THE MATING AREA, TIN PLATING ON THE CONTACT TAILS, NICKEL UNDERPLATE

345/395 SERIES CARD EDGE CONNECTOR PART NUMBER: 345-055-525-478

YOUR CONNECTION TO QUALITY & SERVICE

| ACAD REFERENCE NO. 345-ENG-MASTER |                 |           |  |
|-----------------------------------|-----------------|-----------|--|
| DRAWN: R.STA.MONICA               | DATE: <b>MA</b> | Y.16/2017 |  |
| CHECKED:                          | DATE:           |           |  |
| SCALE: 1:1                        | SHEET 1         | OF 2      |  |
| DRAWING NUMBER                    |                 | ISSUE     |  |
| 345-ENG-MASTER                    | 1               |           |  |