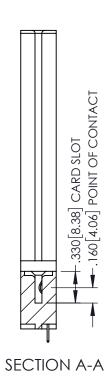

<u>Contact Dimensions:</u>
525-P.C. Tail .018 Sq.(0.46 Sq.) - Tail LG=.150(3.81)
.100 (2.54) Contact Spacing x .200 (5.08) Row Spacing

1

INSULATOR MATERIAL: THERMOPLASTIC PBT BLACK, UL 94V-0

CONTACT MATERIAL; COPPER TIN ALLOY CONTACT PLATING: GOLD ON THE MATING AREA, TIN PLATING ON THE CONTACT TAILS, NICKEL UNDERPLATE

345/395 SERIES CARD EDGE CONNECTOR PART NUMBER: 345-055-525-478

YOUR CONNECTION TO QUALITY & SERVICE

| ACAD REFERENCE NO. 345-ENG-MASTER |                 |           |  |
|-----------------------------------|-----------------|-----------|--|
| DRAWN: R.STA.MONICA               | DATE: <b>MA</b> | Y.16/2017 |  |
| CHECKED:                          | DATE:           |           |  |
| SCALE: 1:1                        | SHEET 1         | OF 2      |  |
| DRAWING NUMBER                    |                 | ISSUE     |  |
| 345-ENG-MASTER                    | 1               |           |  |