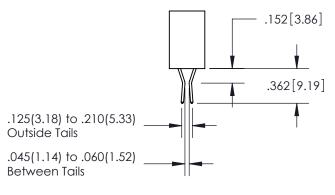

ISSUE NUMBER

ORIGINAL

1

**Contact Code 558** 

Contact Code 559

**Contact Code 560** 

- INSULATOR MATERIAL: THERMOPLASTIC POLYESTER, UL 94V-0
- DAP MATERIAL AVAILABLE UPON REQUEST
- CONTACT MATERIAL; COPPER ALLOY

CONTACT PLATING: GOLD ON THE MATING AREA, TIN PLATING ON THE CONTACT TAILS, NICKEL UNDERPLATE

\*FOR ALL OTHER SPECIFICATIONS REFER TO SHEET 3\*