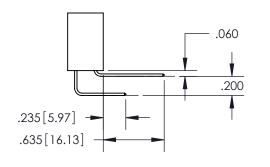

**Contact Dimensions:** 558-90 Degree Bend (Code 541 Contacts) See Sheet 2 for Contact Code 555, 556, 558, 559, 560 Dimensions

INSULATOR MATERIAL: THERMOPLASTIC PBT, UL 94V-0 CONTACT MATERIAL; COPPER TIN ALLOY CONTACT PLATING: GOLD ON THE MATING AREA, TIN PLATING ON THE CONTACT TAILS, NICKEL UNDERPLATE

ISSUE NUMBER

ORIGINAL

1

**Contact Code 558** 

Contact Code 559

**Contact Code 560** 

- INSULATOR MATERIAL: THERMOPLASTIC POLYESTER, UL 94V-0
- DAP MATERIAL AVAILABLE UPON REQUEST
- CONTACT MATERIAL; COPPER ALLOY

CONTACT PLATING: GOLD ON THE MATING AREA, TIN PLATING ON THE CONTACT TAILS, NICKEL UNDERPLATE

\*FOR ALL OTHER SPECIFICATIONS REFER TO SHEET 3\*