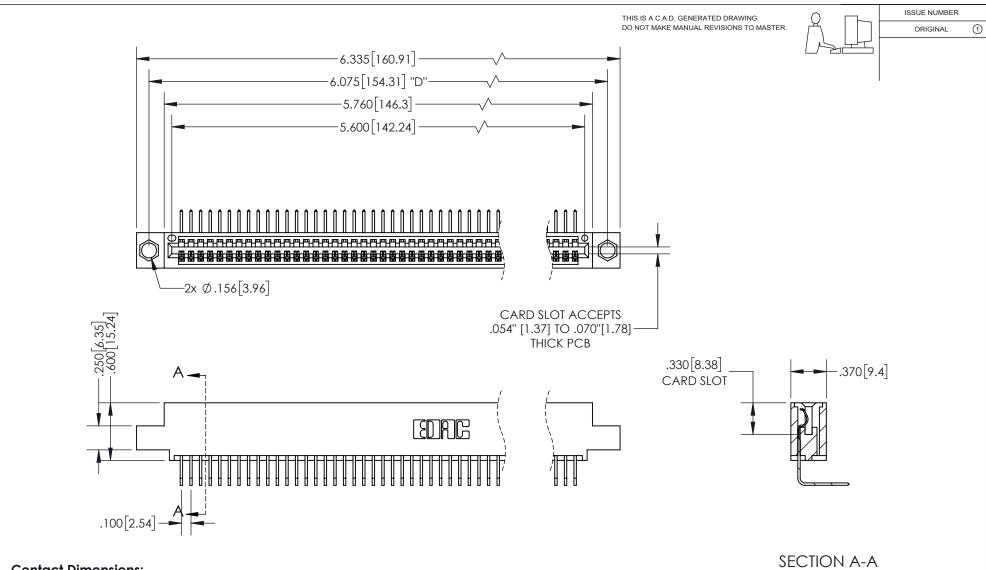

**Contact Dimensions:** 558-90 Degree Bend (Code 541 Contacts) See Sheet 2 for Contact Code 555, 556, 558, 559, 560 Dimensions

INSULATOR MATERIAL: THERMOPLASTIC PBT, UL 94V-0 CONTACT MATERIAL; COPPER TIN ALLOY CONTACT PLATING: GOLD ON THE MATING AREA, TIN PLATING ON THE CONTACT TAILS, NICKEL UNDERPLATE

## 345/395 SERIES CARD EDGE CONNECTOR PART NUMBER: 345-055-558-404

YOUR CONNECTION TO QUALITY & SERVICE

**EDAC INC** TORONTO, ONTARIO CANADA

THESE DRAWINGS AND SPECIFICATIONS ARE THE PROPERTY OF EDAC INC., AND SHALL NOT BE REPRODUCED, OR COPIED OR USED AS THE BASIS FOR THE MANUFACTURE OR SALE OF APPARATUS WITHOUT WRITTEN PERMISSION.

| ACAD REFERENCE NO.  | 345-ENG-MASTER   |
|---------------------|------------------|
| DRAWN: R.STA.MONICA | DATE:MAY.16/2017 |
| CHECKED:            | DATE:            |
| SCALE: 1:1          | SHEET 1 OF 2     |
| DRAWING NUMBER      | ISSUE            |
| 345-ENG-MASTER      | 1                |