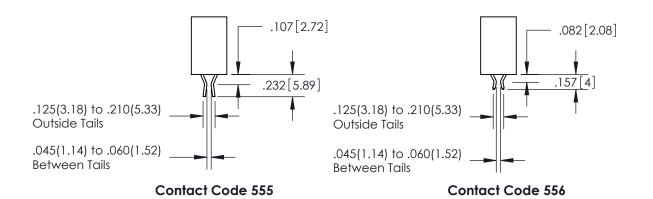

**Contact Dimensions:** 558-90 Degree Bend (Code 541 Contacts) See Sheet 2 for Contact Code 555, 556, 558, 559, 560 Dimensions

INSULATOR MATERIAL: THERMOPLASTIC PBT, UL 94V-0 CONTACT MATERIAL; COPPER TIN ALLOY CONTACT PLATING: GOLD ON THE MATING AREA, TIN PLATING ON THE CONTACT TAILS, NICKEL UNDERPLATE

ISSUE NUMBER

ORIGINAL

1

**Contact Code 558** 

Contact Code 559

**Contact Code 560** 

- INSULATOR MATERIAL: THERMOPLASTIC POLYESTER, UL 94V-0
- DAP MATERIAL AVAILABLE UPON REQUEST
- CONTACT MATERIAL; COPPER ALLOY

CONTACT PLATING: GOLD ON THE MATING AREA, TIN PLATING ON THE CONTACT TAILS, NICKEL UNDERPLATE

\*FOR ALL OTHER SPECIFICATIONS REFER TO SHEET 3\*

## 345/395 SERIES CARD EDGE CONNECTOR CONTACT CODE 555,556,558,559,560 DIMENSIONS

YOUR CONNECTION TO QUALITY & SERVICE

**EDAC INC** TORONTO, ONTARIO CANADA

THESE DRAWINGS AND SPECIFICATIONS ARE THE PROPERTY OF EDAC INC.,AND SHALL NOT BE REPRODUCED, OR COPIED OR USED AS THE BASIS FOR THE MANUFACTURE OR SALE OF APPARATUS WITHOUT WRITTEN PERMISSION.