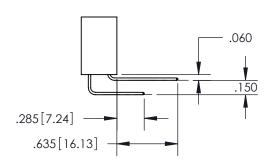

**Contact Dimensions:** 558-90 Degree Bend (Code 541 Contacts) See Sheet 2 for Contact Code 555, 556, 558, 559, 560 Dimensions

INSULATOR MATERIAL: THERMOPLASTIC PBT, UL 94V-0 CONTACT MATERIAL; COPPER TIN ALLOY CONTACT PLATING: GOLD ON THE MATING AREA, TIN PLATING ON THE CONTACT TAILS, NICKEL UNDERPLATE