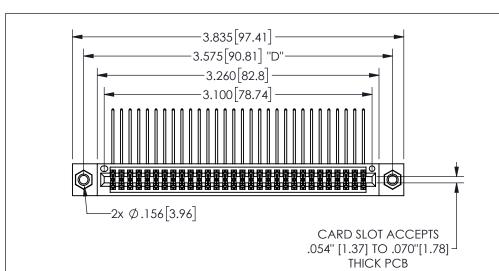

THIS IS A C.A.D. GENERATED DRAWING DO NOT MAKE MANUAL REVISIONS TO MASTER.

1

.160 4.06 .330[8.38] POINT OF CARD SLOT CONTACT .370 9.4 .150[3.81]

## .350[8.89] .600[15.24] .100[2.54]

<u>Contact Dimensions:</u>
559-90 Degree Bend (Code 541 Contacts)
See Sheet 2 for Contact Code 555, 556, 558, 559, 560 **Dimensions** 

345/395 SERIES CARD EDGE CONNECTOR PART NUMBER: 345-060-559-207