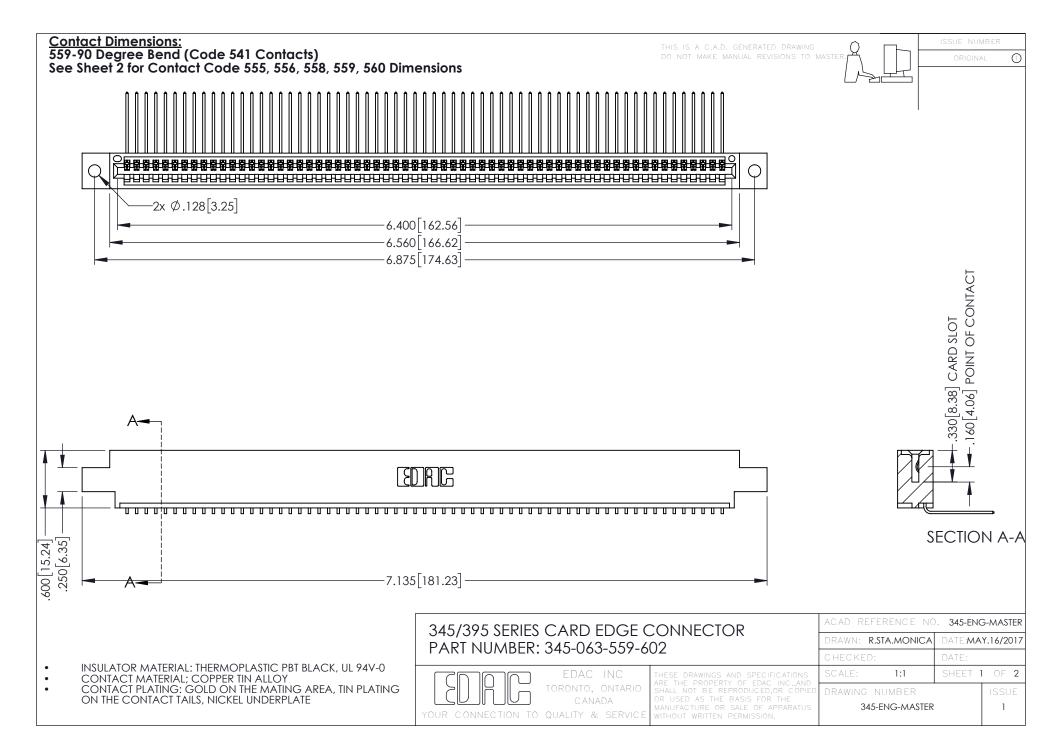

## **Contact Code 558**

## Contact Code 559

## **Contact Code 560**

INSULATOR MATERIAL: THERMOPLASTIC POLYESTER, UL 94V-0 DAP MATERIAL AVAILABLE UPON REQUEST

CONTACT MATERIAL; COPPER ALLOY CONTACT PLATING: GOLD ON THE MATING AREA, TIN PLATING ON THE CONTACT TAILS, NICKEL UNDERPLATE

## 345/395 SERIES CARD EDGE CONNECTOR CONTACT CODE 555,556,558,559,560 DIMENSIONS

YOUR CONNECTION TO QUALITY & SERVICE

|   | ACAD REFERENCE NO. 345-ENG-MASTER |                  |
|---|-----------------------------------|------------------|
|   | DRAWN: R.STA.MONICA               | DATE:MAY.16/2017 |
|   | CHECKED:                          | DATE:            |
|   | SCALE: 1:1                        | SHEET 2 OF 2     |
| D | DRAWING NUMBER                    | ISSUE            |