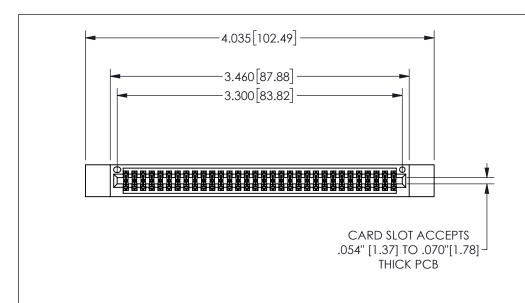

THIS IS A C.A.D. GENERATED DRAWING DO NOT MAKE MANUAL REVISIONS TO MASTER.

ISSUE NUMBER

ORIGINAL

1

.160 4.06 .330[8.38] POINT OF CARD SLOT CONTACT .370 9.4

-.350[8.89] .600[15.24] 0 .100[2.54]

<u>Contact Dimensions:</u>
542-Wire Wrap .025 Sq.(0.64 Sq.) - Tail LG=.645(16.38)
.100 (2.54) Contact Spacing x .200 (5.08) Row Spacing

345/395 SERIES CARD EDGE CONNECTOR PART NUMBER: 345-064-542-212

YOUR CONNECTION TO QUALITY & SERVICE

**EDAC INC** TORONTO, ONTARIO CANADA

THESE DRAWINGS AND SPECIFICATIONS ARE THE PROPERTY OF EDAC INC.,AND SHALL NOT BE REPRODUCED, OR COPIED OR USED AS THE BASIS FOR THE MANUFACTURE OR SALE OF APPARATUS WITHOUT WRITTEN PERMISSION.