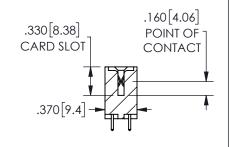

SECTION A-A

ISSUE NUMBER ORIGINAL

1

**Contact Code 558** 

Contact Code 559

Contact Code 560

INSULATOR MATERIAL: THERMOPLASTIC POLYESTER, UL 94V-0 DAP MATERIAL AVAILABLE UPON REQUEST

CONTACT MATERIAL; COPPER ALLOY

CONTACT PLATING: GOLD ON THE MATING AREA, TIN PLATING ON THE CONTACT TAILS, NICKEL UNDERPLATE

## 345/395 SERIES CARD EDGE CONNECTOR CONTACT CODE 555,556,558,559,560 DIMENSIONS

YOUR CONNECTION TO QUALITY & SERVICE

**EDAC INC** TORONTO, ONTARIO CANADA

THESE DRAWINGS AND SPECIFICATIONS ARE THE PROPERTY OF EDAC INC.,AND SHALL NOT BE REPRODUCED, OR COPIED OR USED AS THE BASIS FOR THE MANUFACTURE OR SALE OF APPARATUS WITHOUT WRITTEN PERMISSION.