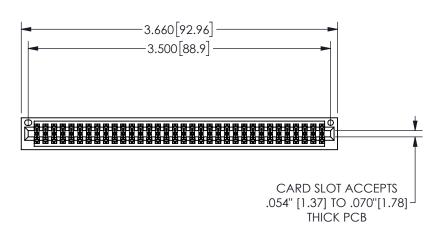

| 345/395 SERIES CARD EDGE CONNECTOR |
|------------------------------------|
| PART NUMBER: 345-068-521-201       |

YOUR CONNECTION TO QUALITY & SERVICE

**EDAC INC** TORONTO, ONTARIO CANADA

THESE DRAWINGS AND SPECIFICATIONS ARE THE PROPERTY OF EDAC INC.,AND SHALL NOT BE REPRODUCED, OR COPIED OR USED AS THE BASIS FOR THE MANUFACTURE OR SALE OF APPARATUS WITHOUT WRITTEN PERMISSION.

THIS IS A C.A.D. GENERATED DRAWING DO NOT MAKE MANUAL REVISIONS TO MASTER.

ISSUE NUMBER

ORIGINAL

1

600 15.24 .100[2.54]

<u>Contact Dimensions:</u>
521-P.C. Tail .025 Sq.(0.64 Sq.) - Tail LG=.150(3.81)
.100 (2.54) Contact Spacing x .200 (5.08) Row Spacing