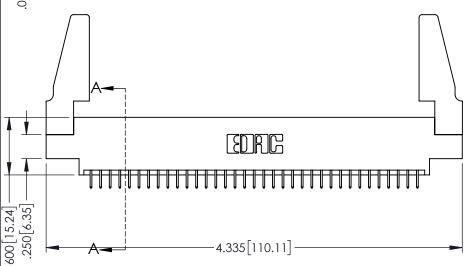

INSULATOR MATERIAL: THERMOPLASTIC PBT BLACK, UL 94V-0

CONTACT MATERIAL; COPPER TIN ALLOY

CONTACT PLATING: GOLD ON THE MATING AREA, TIN PLATING ON THE CONTACT TAILS, NICKEL UNDERPLATE

| 345/395 SERIES CARD EDGE CONNECTOR |
|------------------------------------|
| PART NUMBER: 345-070-525-888       |

| ACAD REFERENCE NO. 345-ENG-MASTER |                 |           |  |  |
|-----------------------------------|-----------------|-----------|--|--|
| DRAWN: R.STA.MONICA               | DATE: <b>MA</b> | Y.16/2017 |  |  |
| CHECKED:                          | DATE:           |           |  |  |
| SCALE: 1:1                        | SHEET 1         | OF 2      |  |  |
| DRAWING NUMBER                    |                 | ISSUE     |  |  |
| 345-ENG-MASTER                    |                 | 1         |  |  |