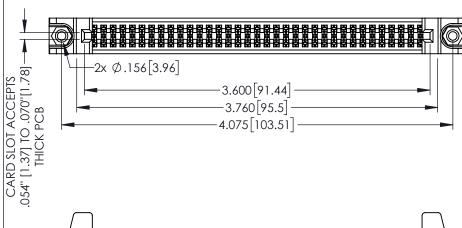

<u>Contact Dimensions:</u>
525-P.C. Tail .018 Sq.(0.46 Sq.) - Tail LG=.150(3.81)
.100 (2.54) Contact Spacing x .200 (5.08) Row Spacing

1

.160[4.06] POINT OF CONTACT CARD SLOT .330[8.38] **SECTION A-A** 

INSULATOR MATERIAL: THERMOPLASTIC PBT BLACK, UL 94V-0

CONTACT MATERIAL; COPPER TIN ALLOY

CONTACT PLATING: GOLD ON THE MATING AREA, TIN PLATING ON THE CONTACT TAILS, NICKEL UNDERPLATE

| 345/395 SERIES CARD EDGE CONNECTOR |
|------------------------------------|
| PART NUMBER: 345-070-525-888       |

| ACAD REFERENCE NO. 345-ENG-MASTER |                 |           |  |  |
|-----------------------------------|-----------------|-----------|--|--|
| DRAWN: R.STA.MONICA               | DATE: <b>MA</b> | Y.16/2017 |  |  |
| CHECKED:                          | DATE:           |           |  |  |
| SCALE: 1:1                        | SHEET 1         | OF 2      |  |  |
| DRAWING NUMBER                    |                 | ISSUE     |  |  |
| 345-ENG-MASTER                    |                 | 1         |  |  |