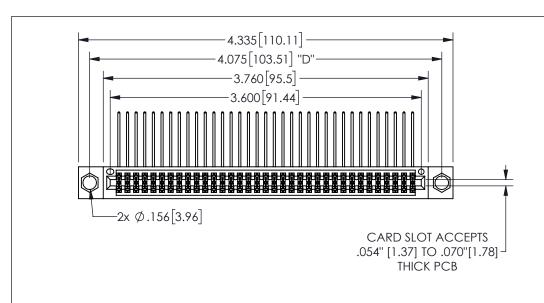

<u>Contact Dimensions:</u>
558-90 Degree Bend (Code 541 Contacts)
See Sheet 2 for Contact Code 555, 556, 558, 559, 560 **Dimensions** 

| 345/395 SERIES CARD EDGE CONNECTOR | , |
|------------------------------------|---|
| PART NUMBER: 345-070-558-504       |   |

YOUR CONNECTION TO QUALITY & SERVICE

**EDAC INC** TORONTO, ONTARIO CANADA

THESE DRAWINGS AND SPECIFICATIONS ARE THE PROPERTY OF EDAC INC.,AND SHALL NOT BE REPRODUCED,OR COPIED OR USED AS THE BASIS FOR THE MANUFACTURE OR SALE OF APPARATUS WITHOUT WRITTEN PERMISSION.

| ACAD REFERENCE NO. |              | 345-ENG-MASTER |           |  |
|--------------------|--------------|----------------|-----------|--|
| DRAWN:             | R.STA.MONICA | DATEMA         | Y.16/2017 |  |
| CHECKE             | D:           | DATE:          |           |  |
| SCALE:             | NTS          | SHEET          | OF 2      |  |
| DRAWING            | NUMBER       |                | ISSUE     |  |
| 345-ENG-MASTER     |              |                | 1         |  |