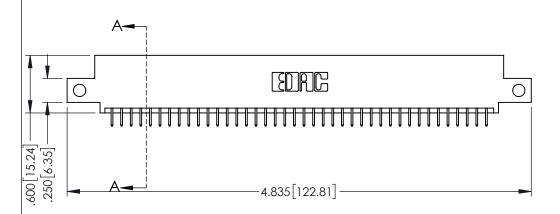

ORIGINAL

1

INSULATOR MATERIAL: THERMOPLASTIC PBT BLACK, UL 94V-0

 CONTACT MATERIAL; COPPER TIN ALLOY
 CONTACT PLATING: GOLD ON THE MATING AREA, TIN PLATING ON THE CONTACT TAILS, NICKEL UNDERPLATE 345/395 SERIES CARD EDGE CONNECTOR PART NUMBER: 345-080-525-512