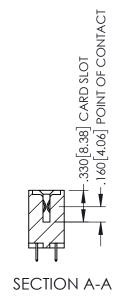

<u>Contact Dimensions:</u>
525-P.C. Tail .018 Sq.(0.46 Sq.) - Tail LG=.150(3.81)
.100 (2.54) Contact Spacing x .200 (5.08) Row Spacing

THIS IS A C.A.D. GENERATED DRAWING DO NOT MAKE MANUAL REVISIONS TO MASTI