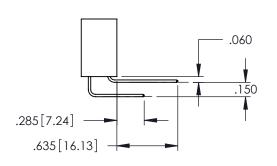

<u>Contact Dimensions:</u>
525-P.C. Tail .018 Sq.(0.46 Sq.) - Tail LG=.150(3.81)
.100 (2.54) Contact Spacing x .200 (5.08) Row Spacing

THIS IS A C.A.D. GENERATED DRAWING DO NOT MAKE MANUAL REVISIONS TO MASTI

ORIGINAL

1

INSULATOR MATERIAL: THERMOPLASTIC PBT BLACK, UL 94V-0

 CONTACT MATERIAL; COPPER TIN ALLOY
 CONTACT PLATING: GOLD ON THE MATING AREA, TIN PLATING ON THE CONTACT TAILS, NICKEL UNDERPLATE 345/395 SERIES CARD EDGE CONNECTOR PART NUMBER: 345-080-525-512