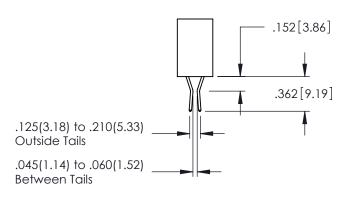

.107 [2.72] .082 [2.08] .157 [4] .232 [5.89] .125(3.18) to .210(5.33) .125(3.18) to .210(5.33) Outside Tails Outside Tails .045(1.14) to .060(1.52) .045(1.14) to .060(1.52) Between Tails Between Tails **Contact Code 555 Contact Code 556** 

**Contact Code 558** 

## **Contact Code 559**

Contact Code 560

INSULATOR MATERIAL: THERMOPLASTIC POLYESTER, UL 94V-0

DAP MATERIAL AVAILABLE UPON REQUEST

CONTACT MATERIAL; COPPER ALLOY

CONTACT PLATING: GOLD ON THE MATING AREA, TIN PLATING ON THE CONTACT TAILS, NICKEL UNDERPLATE

## 345/395 SERIES CARD EDGE CONNECTOR CONTACT CODE 555,556,558,559,560 DIMENSIONS

YOUR CONNECTION TO QUALITY & SERVICE

|     | ACAD REFERENCE NO   | . 345-ENG-MASTER |
|-----|---------------------|------------------|
| 3   | DRAWN: R.STA.MONICA | DATE:MAY.16/2017 |
|     | CHECKED:            | DATE:            |
| ,   | SCALE: 1:1          | SHEET 2 OF 2     |
| ED. | DRAWING NUMBER      | ISSUE            |