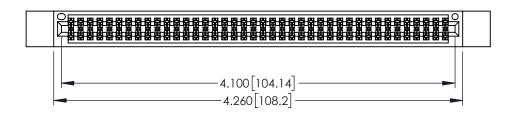

ORIGINAL

1

INSULATOR MATERIAL: THERMOPLASTIC PBT BLACK, UL 94V-0

 CONTACT MATERIAL; COPPER TIN ALLOY
 CONTACT PLATING: GOLD ON THE MATING AREA, TIN PLATING ON THE CONTACT TAILS, NICKEL UNDERPLATE 345/395 SERIES CARD EDGE CONNECTOR PART NUMBER: 345-080-525-512