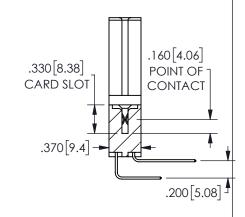

## **SECTION A-A**

<u>Contact Dimensions:</u>
558-90 Degree Bend (Code 541 Contacts)
See Sheet 2 for Contact Code 555, 556, 558, 559, 560 **Dimensions** 

345/395 SERIES CARD EDGE CONNECTOR PART NUMBER: 345-084-558-588

ISSUE NUMBER ORIGINAL

1

**Contact Code 558** 

Contact Code 559

**Contact Code 560** 

INSULATOR MATERIAL: THERMOPLASTIC POLYESTER, UL 94V-0 DAP MATERIAL AVAILABLE UPON REQUEST

CONTACT MATERIAL; COPPER ALLOY

CONTACT PLATING: GOLD ON THE MATING AREA, TIN PLATING ON THE CONTACT TAILS, NICKEL UNDERPLATE