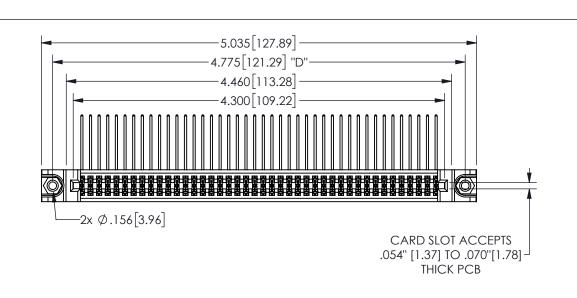

## **SECTION A-A**

<u>Contact Dimensions:</u>
558-90 Degree Bend (Code 541 Contacts)
See Sheet 2 for Contact Code 555, 556, 558, 559, 560 **Dimensions** 

345/395 SERIES CARD EDGE CONNECTOR PART NUMBER: 345-084-558-588

YOUR CONNECTION TO QUALITY & SERVICE

**EDAC INC** TORONTO, ONTARIO CANADA

THESE DRAWINGS AND SPECIFICATIONS ARE THE PROPERTY OF EDAC INC., AND SHALL NOT BE REPRODUCED, OR COPIED OR USED AS THE BASIS FOR THE MANUFACTURE OR SALE OF APPARATUS WITHOUT WRITTEN PERMISSION.

| ACAD REFERENCE NO.  | 345-ENG-MASTER   |
|---------------------|------------------|
| DRAWN: R.STA.MONICA | DATE:MAY.16/2017 |
| CHECKED:            | DATE:            |
| SCALE: NTS          | SHEET 1 OF 2     |
| DRAWING NUMBER      | ISSUE            |
| 345-ENG-MASTER      | 1                |