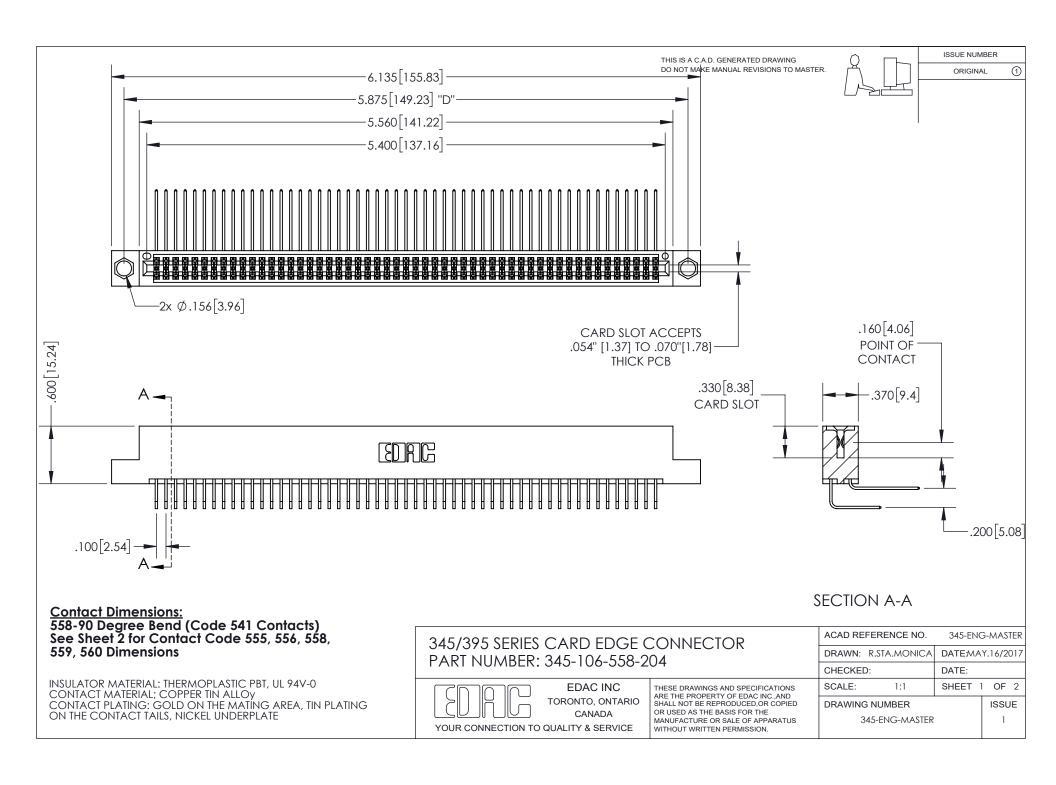

ISSUE NUMBER ORIGINAL

1

**Contact Code 558** 

**Contact Code 559** 

Contact Code 560

- INSULATOR MATERIAL: THERMOPLASTIC POLYESTER, UL 94V-0
- DAP MATERIAL AVAILABLE UPON REQUEST
- CONTACT MATERIAL; COPPER ALLOY