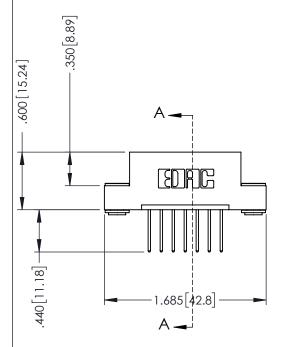

## 346/396 SERIES CARD EDGE CONNECTOR CONTACT CODE 555,556,558,559,560 DIMENSIONS

YOUR CONNECTION TO QUALITY & SERVICE

**EDAC INC** TORONTO, ONTARIO CANADA

THESE DRAWINGS AND SPECIFICATIONS ARE THE PROPERTY OF EDAC INC.,AND SHALL NOT BE REPRODUCED, OR COPIED OR USED AS THE BASIS FOR THE MANUFACTURE OR SALE OF APPARATUS WITHOUT WRITTEN PERMISSION.

.330 [8.38] Slot Depth .160 [4.06] Point of Contact

**SECTION A-A** 

ISSUE NUMBER ORIGINAL 1