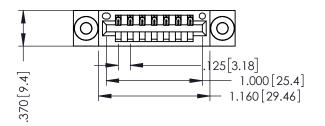

346/396 SERIES CARD EDGE CONNECTOR PART NUMBER: 346-007-522-103

YOUR CONNECTION TO QUALITY & SERVICE

**EDAC INC** TORONTO, ONTARIO CANADA

ARE THE PROPERTY OF EDAC INC.,AND SHALL NOT BE REPRODUCED, OR COPIED OR USED AS THE BASIS FOR THE MANUFACTURE OR SALE OF APPARATUS WITHOUT WRITTEN PERMISSION.

THIS IS A C.A.D. GENERATED DRAWING DO NOT MAKE MANUAL REVISIONS TO MASTER.

ISSUE NUMBER

ORIGINAL

1

- INSULATOR MATERIAL: THERMOPLASTIC POLYESTER, UL 94V-0 CONTACT MATERIAL; COPPER, NICKEL, TIN ALLOY CA-725 CONTACT PLATING: GOLD ON THE MATING AREA, TIN-LEAD
  - ON THE CONTACT TAILS, NICKEL UNDERPLATE