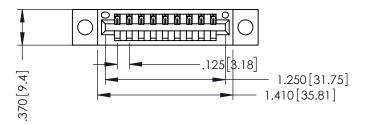

THIS IS A C.A.D. GENERATED DRAWING DO NOT MAKE MANUAL REVISIONS TO MASTER.

ISSUE NUMBER

ORIGINAL

1

IBULATOR MATERIAL: THERMOPLASTIC POLYESTER, UL 94V-0 CONTACT MATERIAL; COPPER, NICKEL, TIN\_ALLOY CA-725 CONTACT PLATING: GOLD ON THE MATING AREA, TIN-LEAD ON THE CONTACT TAILS, NICKEL UNDERPLATE

346/396 SERIES CARD EDGE CONNECTOR PART NUMBER: 346-009-541-604

YOUR CONNECTION TO QUALITY & SERVICE

**EDAC INC** TORONTO, ONTARIO CANADA

THESE DRAWINGS AND SPECIFICATIONS ARE THE PROPERTY OF EDAC INC.,AND SHALL NOT BE REPRODUCED, OR COPIED OR USED AS THE BASIS FOR THE MANUFACTURE OR SALE OF APPARATUS WITHOUT WRITTEN PERMISSION.

| 0_0110117171       |                  |  |
|--------------------|------------------|--|
| ACAD REFERENCE NO. | 346-ENG-MASTER   |  |
| DRAWN: J.LEE       | DATE: APR. 22/09 |  |
| CHECKED:           | DATE:            |  |
| SCALE: 1:1         | SHEET 1 OF 2     |  |
| DRAWING NUMBER     | ISSUE            |  |
| 346-ENG-MASTER     | 2 1              |  |