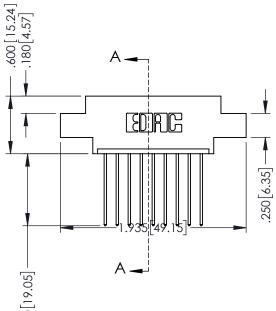

.330 [8.38] Slot Depth .160 [4.06] Point of Contact

SECTION A-A

ISSUE NUMBER ORIGINAL 1

## **Contact Code 555**

## **Contact Code 556**

INSULATOR MATERIAL: THERMOPLASTIC POLYESTER, UL 94V-0 CONTACT MATERIAL; COPPER, NICKEL, TIN ALLOY CA-725 CONTACT PLATING: GOLD ON THE MATING AREA, TIN-LEAD

ON THE CONTACT TAILS, NICKEL UNDERPLATE

## 346/396 SERIES CARD EDGE CONNECTOR CONTACT CODE 555,556,558,559,560 DIMENSIONS

YOUR CONNECTION TO QUALITY & SERVICE

**EDAC INC** TORONTO, ONTARIO CANADA

THESE DRAWINGS AND SPECIFICATIONS ARE THE PROPERTY OF EDAC INC.,AND SHALL NOT BE REPRODUCED, OR COPIED OR USED AS THE BASIS FOR THE MANUFACTURE OR SALE OF APPARATUS WITHOUT WRITTEN PERMISSION.

|               | ACAD REFERENCE NO. | 346-ENG-MASTER   |
|---------------|--------------------|------------------|
|               | DRAWN: J.LEE       | DATE: APR. 22/09 |
| •             | CHECKED:           | DATE:            |
|               | SCALE: 1:1         | SHEET 2 OF 2     |
|               | DRAWING NUMBER     | ISSUE            |
| 346-ENG-MASTE |                    | 1                |