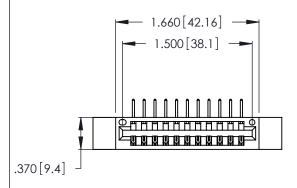

Contact Dimensions:
558-90 Degree Bend (Code 541 Contacts)
See Sheet 2 for Contact Code 555, 556, 558, 559, 560 Dimensions

THIS IS A C.A.D. GENERATED DRAWING DO NOT MAKE MANUAL REVISIONS TO MASTER.

1

346/396 SERIES CARD EDGE CONNECTOR PART NUMBER: 346-011-558-612

INSULATOR MATERIAL: THERMOPLASTIC POLYESTER, UL 94V-0 CONTACT MATERIAL; COPPER, NICKEL, TIN ALLOY CA-725

CONTACT PLATING: GOLD ON THE MATING AREA, TIN-LEAD ON THE CONTACT TAILS, NICKEL UNDERPLATE

Card Slot Accepts .054 [1.37] to .070 [1.78] -Thick P.C. Board .330 [8.38] Card Slot .160 [4.07] Point of Contact