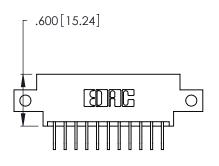

Contact Dimensions:
558-90 Degree Bend (Code 541 Contacts)
See Sheet 2 for Contact Code 555, 556, 558, 559, 560 Dimensions

THIS IS A C.A.D. GENERATED DRAWING DO NOT MAKE MANUAL REVISIONS TO MASTER.

1

346/396 SERIES CARD EDGE CONNECTOR PART NUMBER: 346-011-558-612

INSULATOR MATERIAL: THERMOPLASTIC POLYESTER, UL 94V-0 CONTACT MATERIAL; COPPER, NICKEL, TIN ALLOY CA-725

CONTACT PLATING: GOLD ON THE MATING AREA, TIN-LEAD ON THE CONTACT TAILS, NICKEL UNDERPLATE

Card Slot Accepts .054 [1.37] to .070 [1.78] -Thick P.C. Board .330 [8.38] Card Slot .160 [4.07] Point of Contact