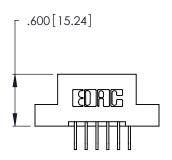

THIS IS A C.A.D. GENERATED DRAWING DO NOT MAKE MANUAL REVISIONS TO MASTER.

| 346/396 SERIES CARD EDGE CONNECTOR |
|------------------------------------|
| PART NUMBER: 346-012-558-204       |

**EDAC INC** TORONTO, ONTARIO CANADA

THESE DRAWINGS AND SPECIFICATIONS ARE THE PROPERTY OF EDAC INC.,AND SHALL NOT BE REPRODUCED, OR COPIED OR USED AS THE BASIS FOR THE MANUFACTURE OR SALE OF APPARATUS WITHOUT WRITTEN PERMISSION.

| ACAD REFERENCE NO. |             | 346-ENG-MASTER |           |
|--------------------|-------------|----------------|-----------|
| DRAWN:             | J.LEE       | DATE: AF       | PR. 22/09 |
| CHECKED:           |             | DATE:          |           |
| SCALE:             | N.T.S       | SHEET          | OF 2      |
| DRAWING N          | NUMBER      |                | ISSUE     |
| 346                | -ENG-MASTER |                | 1         |
|                    |             |                | l         |