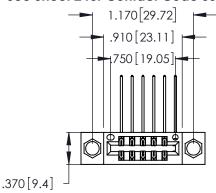

THIS IS A C.A.D. GENERATED DRAWING DO NOT MAKE MANUAL REVISIONS TO MASTER.

| 346/396 SERIES CARD EDGE CONNECTOR |
|------------------------------------|
| PART NUMBER: 346-012-558-204       |

**EDAC INC** TORONTO, ONTARIO CANADA

THESE DRAWINGS AND SPECIFICATIONS ARE THE PROPERTY OF EDAC INC.,AND SHALL NOT BE REPRODUCED, OR COPIED OR USED AS THE BASIS FOR THE MANUFACTURE OR SALE OF APPARATUS WITHOUT WRITTEN PERMISSION.

| ACAD REFERENCE NO. |             | 346-ENG-MASTER |           |
|--------------------|-------------|----------------|-----------|
| DRAWN:             | J.LEE       | DATE: AF       | PR. 22/09 |
| CHECKED:           |             | DATE:          |           |
| SCALE:             | N.T.S       | SHEET          | OF 2      |
| DRAWING N          | NUMBER      |                | ISSUE     |
| 346                | -ENG-MASTER |                | 1         |
|                    |             |                | l         |