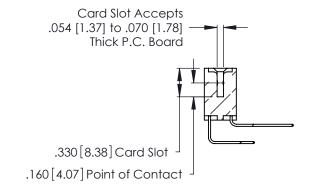

Contact Dimensions:
558-90 Degree Bend (Code 541 Contacts)
See Sheet 2 for Contact Code 555, 556, 558, 559, 560 Dimensions

- INSULATOR MATERIAL: THERMOPLASTIC POLYESTER, UL 94V-0 CONTACT MATERIAL; COPPER, NICKEL, TIN ALLOY CA-725
- CONTACT PLATING: GOLD ON THE MATING AREA, TIN-LEAD ON THE CONTACT TAILS, NICKEL UNDERPLATE

THIS IS A C.A.D. GENERATED DRAWING DO NOT MAKE MANUAL REVISIONS TO MASTER.

Contact Code 556

ISSUE NUMBER

ORIGINAL

1

**Contact Code 555** 

INSULATOR MATERIAL: THERMOPLASTIC POLYESTER, UL 94V-0 CONTACT MATERIAL; COPPER, NICKEL, TIN ALLOY CA-725 CONTACT PLATING: GOLD ON THE MATING AREA, TIN-LEAD ON THE CONTACT TAILS, NICKEL UNDERPLATE

## 346/396 SERIES CARD EDGE CONNECTOR CONTACT CODE 555,556,558,559,560 DIMENSIONS

YOUR CONNECTION TO QUALITY & SERVICE

**EDAC INC** TORONTO, ONTARIO CANADA

THESE DRAWINGS AND SPECIFICATIONS ARE THE PROPERTY OF EDAC INC.,AND SHALL NOT BE REPRODUCED, OR COPIED OR USED AS THE BASIS FOR THE MANUFACTURE OR SALE OF APPARATUS WITHOUT WRITTEN PERMISSION.