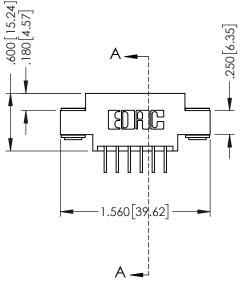

346/396 SERIES CARD EDGE CONNECTOR PART NUMBER: 346-012-559-803

YOUR CONNECTION TO QUALITY & SERVICE

**EDAC INC** TORONTO, ONTARIO CANADA

THESE DRAWINGS AND SPECIFICATIONS ARE THE PROPERTY OF EDAC INC.,AND SHALL NOT BE REPRODUCED, OR COPIED OR USED AS THE BASIS FOR THE MANUFACTURE OR SALE OF APPARATUS WITHOUT WRITTEN PERMISSION.

| ACAD REFERENCE NO. |      | 346-ENG-MASTER |           |
|--------------------|------|----------------|-----------|
| DRAWN: J.          | .LEE | DATE: AF       | PR. 22/09 |
| CHECKED:           |      | DATE:          |           |
| SCALE:             | 1:1  | SHEET 1        | OF 2      |
| DRAWING NUM        | MBER |                | ISSUE     |
| 0.47 ENIO 1446TED  |      |                |           |