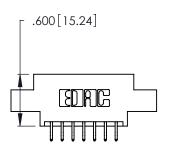

THIS IS A C.A.D. GENERATED DRAWING DO NOT MAKE MANUAL REVISIONS TO MASTER.

1

| 346/396 SERIES CARD EDGE CONNECTOR |
|------------------------------------|
| PART NUMBER: 346-014-556-804       |

**EDAC INC** TORONTO, ONTARIO CANADA

346/396 SERIES CARD EDGE CONNECTOR CONTACT CODE 555,556,558,559,560 DIMENSIONS

YOUR CONNECTION TO QUALITY & SERVICE

**EDAC INC** TORONTO, ONTARIO CANADA

THESE DRAWINGS AND SPECIFICATIONS ARE THE PROPERTY OF EDAC INC.,AND SHALL NOT BE REPRODUCED, OR COPIED OR USED AS THE BASIS FOR THE MANUFACTURE OR SALE OF APPARATUS WITHOUT WRITTEN PERMISSION.