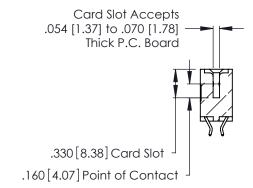

Contact Dimensions:
556-Extender Board Bend (Code 520 Contacts)
See Sheet 2 for Contact Code 555, 556, 558, 559, 560 Dimensions

- INSULATOR MATERIAL: THERMOPLASTIC POLYESTER, UL 94V-0 CONTACT MATERIAL; COPPER, NICKEL, TIN ALLOY CA-725
- CONTACT PLATING: GOLD ON THE MATING AREA, TIN-LEAD ON THE CONTACT TAILS, NICKEL UNDERPLATE

**Contact Code 560** 

INSULATOR MATERIAL: THERMOPLASTIC POLYESTER, UL 94V-0 CONTACT MATERIAL; COPPER, NICKEL, TIN ALLOY CA-725 CONTACT PLATING: GOLD ON THE MATING AREA, TIN-LEAD

ON THE CONTACT TAILS, NICKEL UNDERPLATE