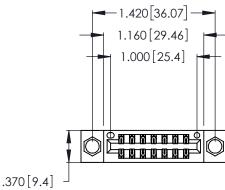

Contact Dimensions:
556-Extender Board Bend (Code 520 Contacts)
See Sheet 2 for Contact Code 555, 556, 558, 559, 560 Dimensions

- INSULATOR MATERIAL: THERMOPLASTIC POLYESTER, UL 94V-0 CONTACT MATERIAL; COPPER, NICKEL, TIN ALLOY CA-725
- CONTACT PLATING: GOLD ON THE MATING AREA, TIN-LEAD ON THE CONTACT TAILS, NICKEL UNDERPLATE

THIS IS A C.A.D. GENERATED DRAWING DO NOT MAKE MANUAL REVISIONS TO MASTER.

1

| 346/396 SERIES CARD EDGE CONNECTOR |
|------------------------------------|
| PART NUMBER: 346-014-556-804       |

**EDAC INC** TORONTO, ONTARIO CANADA