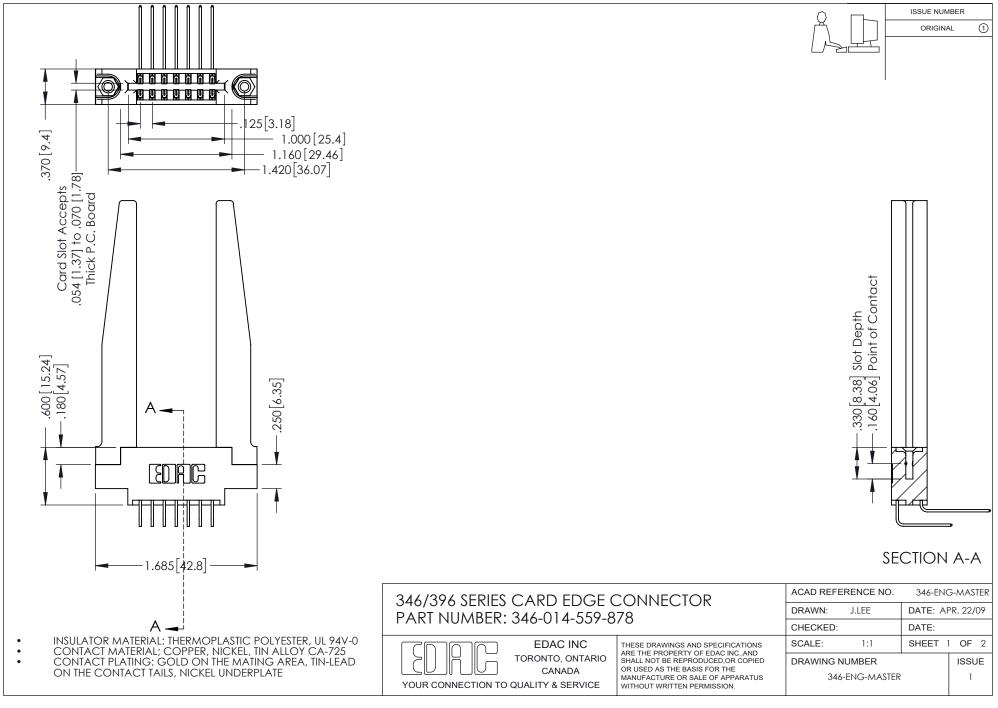

## **Contact Code 556**

INSULATOR MATERIAL: THERMOPLASTIC POLYESTER, UL 94V-0 CONTACT MATERIAL; COPPER, NICKEL, TIN ALLOY CA-725 CONTACT PLATING: GOLD ON THE MATING AREA, TIN-LEAD

ON THE CONTACT TAILS, NICKEL UNDERPLATE

## 346/396 SERIES CARD EDGE CONNECTOR CONTACT CODE 555,556,558,559,560 DIMENSIONS

YOUR CONNECTION TO QUALITY & SERVICE

**EDAC INC** TORONTO, ONTARIO CANADA

THESE DRAWINGS AND SPECIFICATIONS ARE THE PROPERTY OF EDAC INC.,AND SHALL NOT BE REPRODUCED, OR COPIED OR USED AS THE BASIS FOR THE MANUFACTURE OR SALE OF APPARATUS WITHOUT WRITTEN PERMISSION.