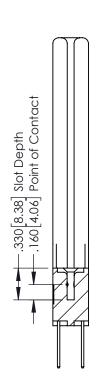

## **Contact Code 555**

## **Contact Code 556**

INSULATOR MATERIAL: THERMOPLASTIC POLYESTER, UL 94V-0 CONTACT MATERIAL; COPPER, NICKEL, TIN ALLOY CA-725 CONTACT PLATING: GOLD ON THE MATING AREA, TIN-LEAD

ON THE CONTACT TAILS, NICKEL UNDERPLATE