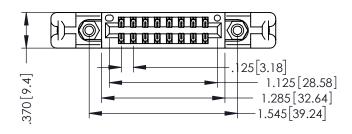

346/396 SERIES CARD EDGE CONNECTOR PART NUMBER: 346-016-522-258

YOUR CONNECTION TO QUALITY & SERVICE

**EDAC INC** TORONTO, ONTARIO CANADA

ARE THE PROPERTY OF EDAC INC.,AND SHALL NOT BE REPRODUCED,OR COPIED OR USED AS THE BASIS FOR THE MANUFACTURE OR SALE OF APPARATUS WITHOUT WRITTEN PERMISSION.

THIS IS A C.A.D. GENERATED DRAWING DO NOT MAKE MANUAL REVISIONS TO MASTER.

ISSUE NUMBER

ORIGINAL

1

- INSULATOR MATERIAL: THERMOPLASTIC POLYESTER, UL 94V-0 CONTACT MATERIAL; COPPER, NICKEL, TIN ALLOY CA-725 CONTACT PLATING: GOLD ON THE MATING AREA, TIN-LEAD
  - ON THE CONTACT TAILS, NICKEL UNDERPLATE