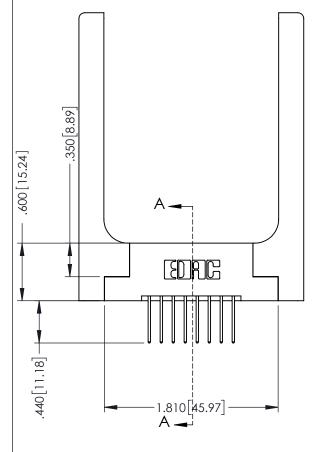

## 346/396 SERIES CARD EDGE CONNECTOR CONTACT CODE 555,556,558,559,560 DIMENSIONS

YOUR CONNECTION TO QUALITY & SERVICE

**EDAC INC** TORONTO, ONTARIO CANADA

THESE DRAWINGS AND SPECIFICATIONS ARE THE PROPERTY OF EDAC INC.,AND SHALL NOT BE REPRODUCED, OR COPIED OR USED AS THE BASIS FOR THE MANUFACTURE OR SALE OF APPARATUS WITHOUT WRITTEN PERMISSION.

346-ENG-MASTER

SECTION A-A

ISSUE NUMBER ORIGINAL 1