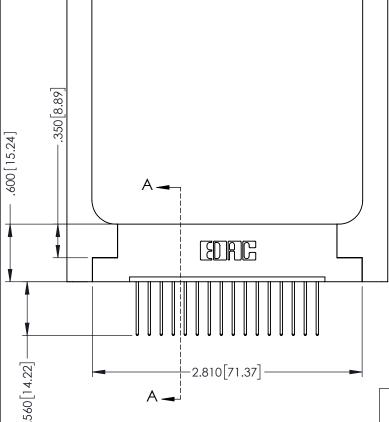

SECTION A-A

Slot Depth Point of Contact

.330[8.38] : .160[4.06] |

346-ENG-MASTER

INSULATOR MATERIAL: THERMOPLASTIC POLYESTER, UL 94V-0 CONTACT MATERIAL; COPPER, NICKEL, TIN ALLOY CA-725 CONTACT PLATING: GOLD ON THE MATING AREA, TIN-LEAD

ON THE CONTACT TAILS, NICKEL UNDERPLATE

ISSUE NUMBER ORIGINAL 1

## 346/396 SERIES CARD EDGE CONNECTOR CONTACT CODE 555,556,558,559,560 DIMENSIONS

YOUR CONNECTION TO QUALITY & SERVICE

**EDAC INC** TORONTO, ONTARIO CANADA

THESE DRAWINGS AND SPECIFICATIONS ARE THE PROPERTY OF EDAC INC.,AND SHALL NOT BE REPRODUCED, OR COPIED OR USED AS THE BASIS FOR THE MANUFACTURE OR SALE OF APPARATUS WITHOUT WRITTEN PERMISSION.

|  | ACAD REFERENCE NO. | 346-ENG-MASTER   |  |
|--|--------------------|------------------|--|
|  | DRAWN: J.LEE       | DATE: APR. 22/09 |  |
|  | CHECKED:           | DATE:            |  |
|  | SCALE: 1:1         | SHEET 2 OF 2     |  |
|  | DRAWING NUMBER     | ISSUE            |  |
|  | 346-ENG-MASTER     | 1                |  |