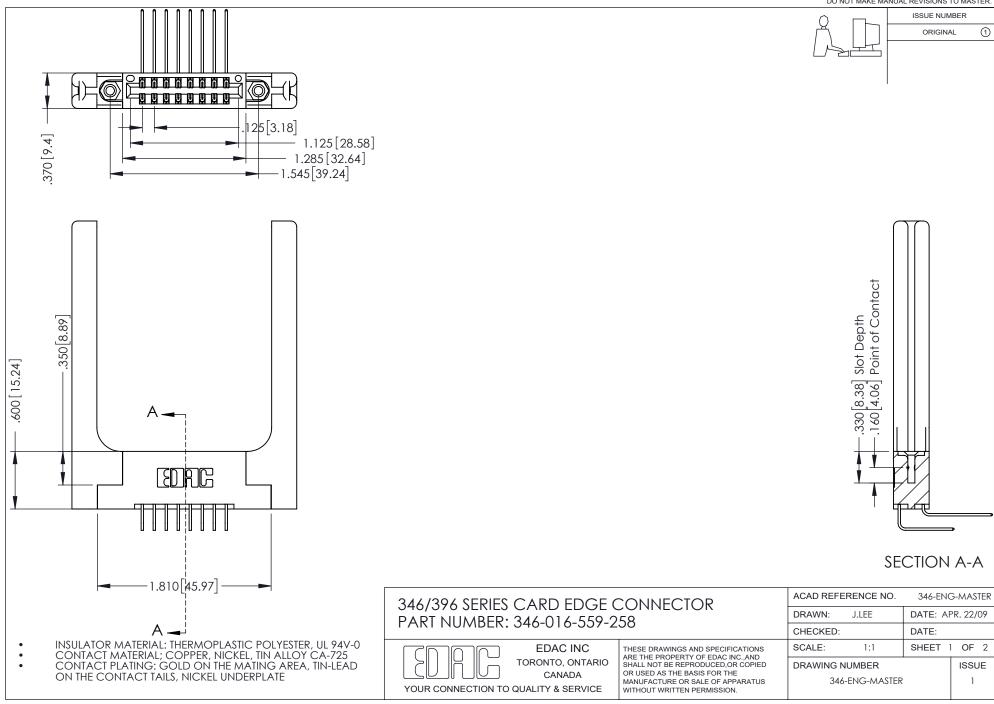

## **Contact Code 556**

INSULATOR MATERIAL: THERMOPLASTIC POLYESTER, UL 94V-0 CONTACT MATERIAL; COPPER, NICKEL, TIN ALLOY CA-725 CONTACT PLATING: GOLD ON THE MATING AREA, TIN-LEAD

ON THE CONTACT TAILS, NICKEL UNDERPLATE

## 346/396 SERIES CARD EDGE CONNECTOR CONTACT CODE 555,556,558,559,560 DIMENSIONS

YOUR CONNECTION TO QUALITY & SERVICE

**EDAC INC** TORONTO, ONTARIO CANADA

THESE DRAWINGS AND SPECIFICATIONS ARE THE PROPERTY OF EDAC INC.,AND SHALL NOT BE REPRODUCED, OR COPIED OR USED AS THE BASIS FOR THE MANUFACTURE OR SALE OF APPARATUS WITHOUT WRITTEN PERMISSION.