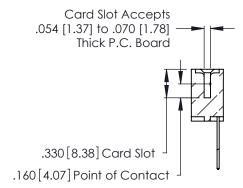

**Contact Code 560** 

INSULATOR MATERIAL: THERMOPLASTIC POLYESTER, UL 94V-0 CONTACT MATERIAL; COPPER, NICKEL, TIN ALLOY CA-725 CONTACT PLATING: GOLD ON THE MATING AREA, TIN-LEAD

ON THE CONTACT TAILS, NICKEL UNDERPLATE

346/396 SERIES CARD EDGE CONNECTOR CONTACT CODE 555,556,558,559,560 DIMENSIONS

YOUR CONNECTION TO QUALITY & SERVICE

**EDAC INC** TORONTO, ONTARIO CANADA

THESE DRAWINGS AND SPECIFICATIONS ARE THE PROPERTY OF EDAC INC.,AND SHALL NOT BE REPRODUCED, OR COPIED OR USED AS THE BASIS FOR THE MANUFACTURE OR SALE OF APPARATUS WITHOUT WRITTEN PERMISSION.