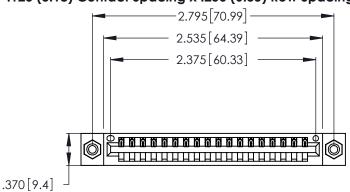

<u>Contact Dimensions:</u>
540-Wire Wrap .025 Sq. (0.64 Sq.) - Tail LG. =.560 (14.22) .125 (3.18) Contact Spacing x .250 (6.35) Row Spacing

- INSULATOR MATERIAL: THERMOPLASTIC POLYESTER, UL 94V-0 CONTACT MATERIAL; COPPER, NICKEL, TIN ALLOY CA-725
- CONTACT PLATING: GOLD ON THE MATING AREA, TIN-LEAD ON THE CONTACT TAILS, NICKEL UNDERPLATE

THIS IS A C.A.D. GENERATED DRAWING DO NOT MAKE MANUAL REVISIONS TO MASTER.

1

346/396 SERIES CARD EDGE CONNECTOR PART NUMBER: 346-018-540-608

**EDAC INC** TORONTO, ONTARIO CANADA

THESE DRAWINGS AND SPECIFICATIONS ARE THE PROPERTY OF EDAC INC., AND SHALL NOT BE REPRODUCED, OR COPIED OR USED AS THE BASIS FOR THE MANUFACTURE OR SALE OF APPARATUS WITHOUT WRITTEN PERMISSION.