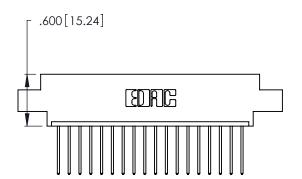

THIS IS A C.A.D. GENERATED DRAWING DO NOT MAKE MANUAL REVISIONS TO MASTER.

1

346/396 SERIES CARD EDGE CONNECTOR PART NUMBER: 346-018-540-608

**EDAC INC** TORONTO, ONTARIO CANADA

THESE DRAWINGS AND SPECIFICATIONS ARE THE PROPERTY OF EDAC INC., AND SHALL NOT BE REPRODUCED, OR COPIED OR USED AS THE BASIS FOR THE MANUFACTURE OR SALE OF APPARATUS WITHOUT WRITTEN PERMISSION.