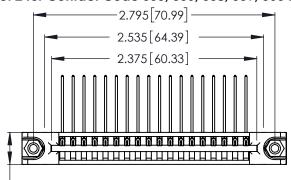

1

INSULATOR MATERIAL: THERMOPLASTIC POLYESTER, UL 94V-0 CONTACT MATERIAL; COPPER, NICKEL, TIN ALLOY CA-725

CONTACT PLATING: GOLD ON THE MATING AREA, TIN-LEAD ON THE CONTACT TAILS, NICKEL UNDERPLATE

| 346/396 SERIES CARD EDGE CONNECTOR |
|------------------------------------|
| PART NUMBER: 346-018-559-678       |

YOUR CONNECTION TO QUALITY & SERVICE

**EDAC INC** TORONTO, ONTARIO CANADA

THESE DRAWINGS AND SPECIFICATIONS ARE THE PROPERTY OF EDAC INC.,AND SHALL NOT BE REPRODUCED, OR COPIED OR USED AS THE BASIS FOR THE MANUFACTURE OR SALE OF APPARATUS WITHOUT WRITTEN PERMISSION.

| ACAD REFERENCE NO. | 346-ENG-MASTER   |
|--------------------|------------------|
| DRAWN: J.LEE       | DATE: APR. 22/09 |
| CHECKED:           | DATE:            |
| SCALE: N.T.S       | SHEET 1 OF 2     |
| DRAWING NUMBER     | ISSUE            |
| 346-ENG-MASTER     | 1                |
|                    |                  |