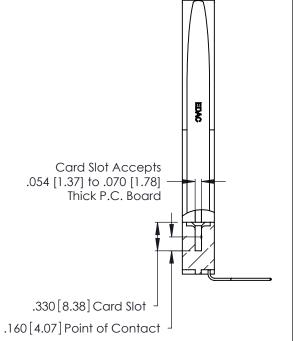

Contact Dimensions:
559-90 Degree Bend (Code 541 Contacts)
See Sheet 2 for Contact Code 555, 556, 558, 559, 560 Dimensions

.370 [9.4]

THIS IS A C.A.D. GENERATED DRAWING DO NOT MAKE MANUAL REVISIONS TO MASTER.

THIS IS A C.A.D. GENERATED DRAWING DO NOT MAKE MANUAL REVISIONS TO MASTER.

ISSUE NUMBER

ORIGINAL

1

**Contact Code 555** 

Contact Code 556

**Contact Code 558** 

**Contact Code 559** 

**Contact Code 560** 

INSULATOR MATERIAL: THERMOPLASTIC POLYESTER, UL 94V-0 CONTACT MATERIAL; COPPER, NICKEL, TIN ALLOY CA-725 CONTACT PLATING: GOLD ON THE MATING AREA, TIN-LEAD

ON THE CONTACT TAILS, NICKEL UNDERPLATE