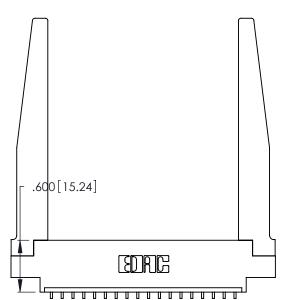

1

INSULATOR MATERIAL: THERMOPLASTIC POLYESTER, UL 94V-0 CONTACT MATERIAL; COPPER, NICKEL, TIN ALLOY CA-725

CONTACT PLATING: GOLD ON THE MATING AREA, TIN-LEAD ON THE CONTACT TAILS, NICKEL UNDERPLATE

| 346/396 SERIES CARD EDGE CONNECTOR |
|------------------------------------|
| PART NUMBER: 346-018-559-678       |

YOUR CONNECTION TO QUALITY & SERVICE

**EDAC INC** TORONTO, ONTARIO CANADA

THESE DRAWINGS AND SPECIFICATIONS ARE THE PROPERTY OF EDAC INC.,AND SHALL NOT BE REPRODUCED, OR COPIED OR USED AS THE BASIS FOR THE MANUFACTURE OR SALE OF APPARATUS WITHOUT WRITTEN PERMISSION.

| ACAD REFERENCE NO. | 346-ENG-MASTER   |
|--------------------|------------------|
| DRAWN: J.LEE       | DATE: APR. 22/09 |
| CHECKED:           | DATE:            |
| SCALE: N.T.S       | SHEET 1 OF 2     |
| DRAWING NUMBER     | ISSUE            |
| 346-ENG-MASTER     | 1                |
|                    |                  |