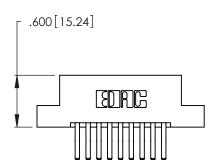

THIS IS A C.A.D. GENERATED DRAWING DO NOT MAKE MANUAL REVISIONS TO MASTER.

1

| 346/396 SERIES CARD EDGE CONNECTOR |
|------------------------------------|
| PART NUMBER: 346-018-560-207       |

**EDAC INC** TORONTO, ONTARIO CANADA