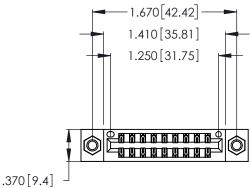

Contact Dimensions:
560-Extender Board Bend (Code 523 Contacts)
See Sheet 2 for Contact Code 555, 556, 558, 559, 560 Dimensions

- INSULATOR MATERIAL: THERMOPLASTIC POLYESTER, UL 94V-0 CONTACT MATERIAL; COPPER, NICKEL, TIN ALLOY CA-725
- CONTACT PLATING: GOLD ON THE MATING AREA, TIN-LEAD ON THE CONTACT TAILS, NICKEL UNDERPLATE

THIS IS A C.A.D. GENERATED DRAWING DO NOT MAKE MANUAL REVISIONS TO MASTER.

1

| 346/396 SERIES CARD EDGE CONNECTOR |
|------------------------------------|
| PART NUMBER: 346-018-560-207       |

**EDAC INC** TORONTO, ONTARIO CANADA