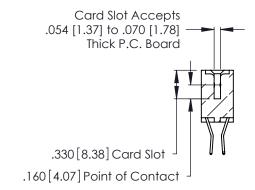

THIS IS A C.A.D. GENERATED DRAWING DO NOT MAKE MANUAL REVISIONS TO MASTER.

ISSUE NUMBER

ORIGINAL

1

**Contact Code 555** 

Contact Code 556

**Contact Code 558** 

**Contact Code 559** 

**Contact Code 560** 

INSULATOR MATERIAL: THERMOPLASTIC POLYESTER, UL 94V-0 CONTACT MATERIAL; COPPER, NICKEL, TIN ALLOY CA-725 CONTACT PLATING: GOLD ON THE MATING AREA, TIN-LEAD

ON THE CONTACT TAILS, NICKEL UNDERPLATE

346/396 SERIES CARD EDGE CONNECTOR CONTACT CODE 555,556,558,559,560 DIMENSIONS

YOUR CONNECTION TO QUALITY & SERVICE

**EDAC INC** TORONTO, ONTARIO CANADA

THESE DRAWINGS AND SPECIFICATIONS ARE THE PROPERTY OF EDAC INC.,AND SHALL NOT BE REPRODUCED, OR COPIED OR USED AS THE BASIS FOR THE MANUFACTURE OR SALE OF APPARATUS WITHOUT WRITTEN PERMISSION.