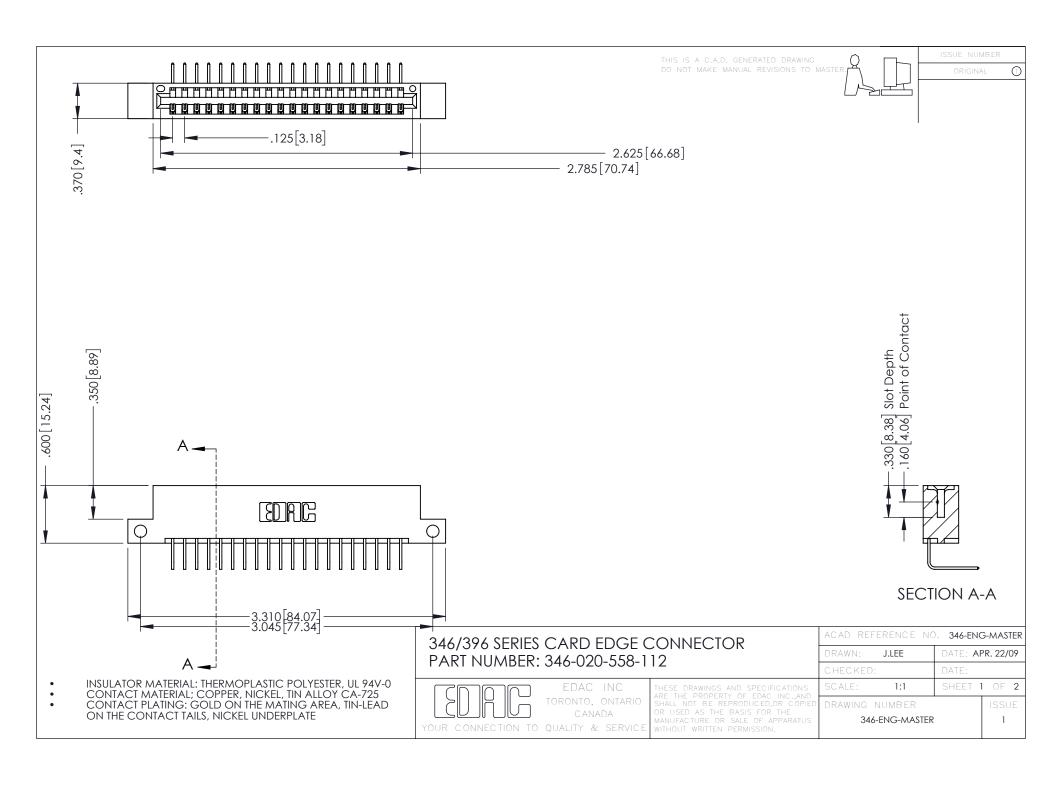

**Contact Code 555** 

**Contact Code 556** 

INSULATOR MATERIAL: THERMOPLASTIC POLYESTER, UL 94V-0 CONTACT MATERIAL; COPPER, NICKEL, TIN ALLOY CA-725

CONTACT PLATING: GOLD ON THE MATING AREA, TIN-LEAD ON THE CONTACT TAILS, NICKEL UNDERPLATE