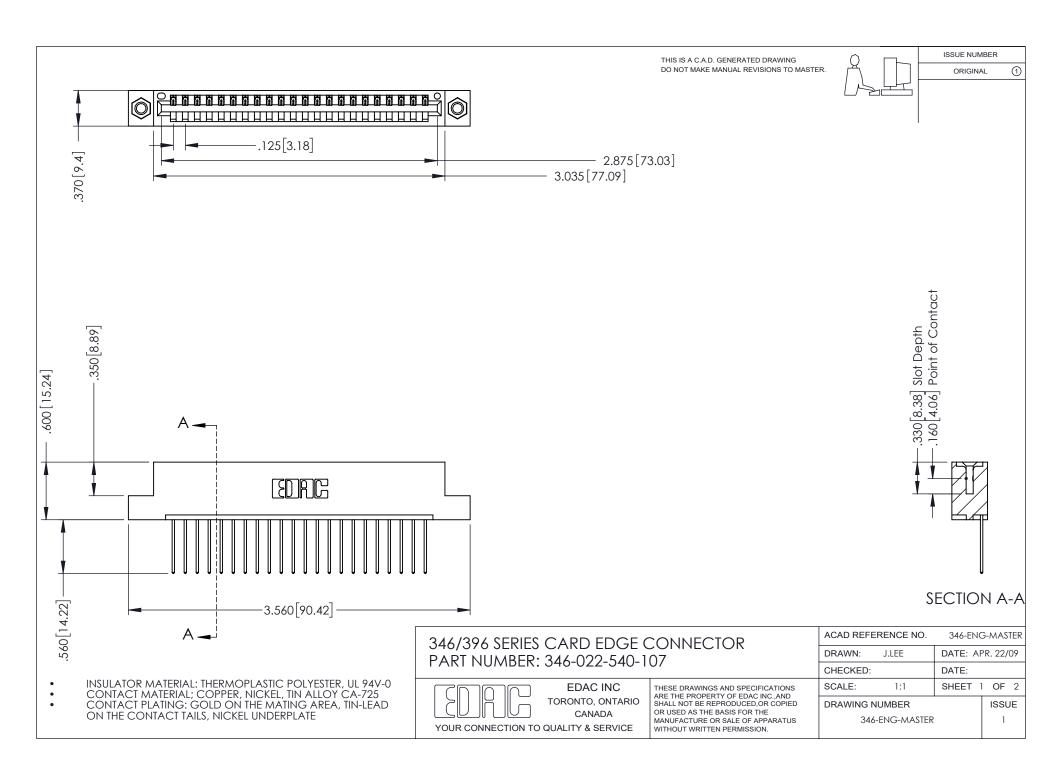

## **Contact Code 556**

INSULATOR MATERIAL: THERMOPLASTIC POLYESTER, UL 94V-0 CONTACT MATERIAL; COPPER, NICKEL, TIN ALLOY CA-725 CONTACT PLATING: GOLD ON THE MATING AREA, TIN-LEAD

ON THE CONTACT TAILS, NICKEL UNDERPLATE

## 346/396 SERIES CARD EDGE CONNECTOR CONTACT CODE 555,556,558,559,560 DIMENSIONS

YOUR CONNECTION TO QUALITY & SERVICE

**EDAC INC** TORONTO, ONTARIO CANADA

THESE DRAWINGS AND SPECIFICATIONS ARE THE PROPERTY OF EDAC INC.,AND SHALL NOT BE REPRODUCED, OR COPIED OR USED AS THE BASIS FOR THE MANUFACTURE OR SALE OF APPARATUS WITHOUT WRITTEN PERMISSION.