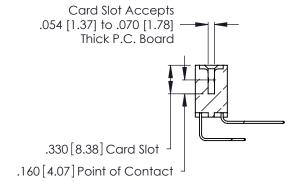

Contact Code 560

INSULATOR MATERIAL: THERMOPLASTIC POLYESTER, UL 94V-0 CONTACT MATERIAL; COPPER, NICKEL, TIN ALLOY CA-725 CONTACT PLATING: GOLD ON THE MATING AREA, TIN-LEAD

ON THE CONTACT TAILS, NICKEL UNDERPLATE

346/396 SERIES CARD EDGE CONNECTOR CONTACT CODE 555,556,558,559,560 DIMENSIONS

YOUR CONNECTION TO QUALITY & SERVICE

**EDAC INC** TORONTO, ONTARIO CANADA

THESE DRAWINGS AND SPECIFICATIONS ARE THE PROPERTY OF EDAC INC.,AND SHALL NOT BE REPRODUCED, OR COPIED OR USED AS THE BASIS FOR THE MANUFACTURE OR SALE OF APPARATUS WITHOUT WRITTEN PERMISSION.