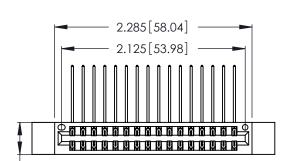

.370 [9.4]

Contact Dimensions:
558-90 Degree Bend (Code 541 Contacts)
See Sheet 2 for Contact Code 555, 556, 558, 559, 560 Dimensions

- INSULATOR MATERIAL: THERMOPLASTIC POLYESTER, UL 94V-0 CONTACT MATERIAL; COPPER, NICKEL, TIN ALLOY CA-725
- CONTACT PLATING: GOLD ON THE MATING AREA, TIN-LEAD ON THE CONTACT TAILS, NICKEL UNDERPLATE

THIS IS A C.A.D. GENERATED DRAWING DO NOT MAKE MANUAL REVISIONS TO MASTER.

346/396 SERIES CARD EDGE CONNECTOR PART NUMBER: 346-032-558-212

**EDAC INC** TORONTO, ONTARIO CANADA

THESE DRAWINGS AND SPECIFICATIONS ARE THE PROPERTY OF EDAC INC., AND SHALL NOT BE REPRODUCED, OR COPIED OR USED AS THE BASIS FOR THE MANUFACTURE OR SALE OF APPARATUS WITHOUT WRITTEN PERMISSION.