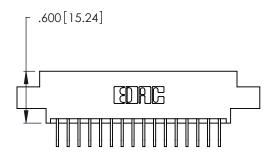

THIS IS A C.A.D. GENERATED DRAWING DO NOT MAKE MANUAL REVISIONS TO MASTER.

| 346/396 SERIES CARD EDGE CONNECTOR |
|------------------------------------|
| PART NUMBER: 346-032-558-808       |

**EDAC INC** TORONTO, ONTARIO CANADA

THESE DRAWINGS AND SPECIFICATIONS ARE THE PROPERTY OF EDAC INC.,AND SHALL NOT BE REPRODUCED, OR COPIED OR USED AS THE BASIS FOR THE MANUFACTURE OR SALE OF APPARATUS WITHOUT WRITTEN PERMISSION.

| ACAD REFE | RENCE NO.   | 346-ENG-MASTER |           |
|-----------|-------------|----------------|-----------|
| DRAWN:    | J.LEE       | DATE: AF       | PR. 22/09 |
| CHECKED:  |             | DATE:          |           |
| SCALE:    | N.T.S       | SHEET          | OF 2      |
| DRAWING N | IUMBER      |                | ISSUE     |
| 346       | -ENG-MASTER |                | 1         |
|           |             |                |           |