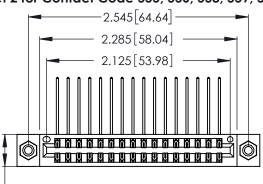

THIS IS A C.A.D. GENERATED DRAWING DO NOT MAKE MANUAL REVISIONS TO MASTER.

ISSUE NUMBER

ORIGINAL

1

**Contact Code 555** 

Contact Code 556

**Contact Code 558** 

**Contact Code 559** 

**Contact Code 560** 

INSULATOR MATERIAL: THERMOPLASTIC POLYESTER, UL 94V-0 CONTACT MATERIAL; COPPER, NICKEL, TIN ALLOY CA-725 CONTACT PLATING: GOLD ON THE MATING AREA, TIN-LEAD

ON THE CONTACT TAILS, NICKEL UNDERPLATE

346/396 SERIES CARD EDGE CONNECTOR CONTACT CODE 555,556,558,559,560 DIMENSIONS

YOUR CONNECTION TO QUALITY & SERVICE

**EDAC INC** TORONTO, ONTARIO CANADA

THESE DRAWINGS AND SPECIFICATIONS ARE THE PROPERTY OF EDAC INC.,AND SHALL NOT BE REPRODUCED, OR COPIED OR USED AS THE BASIS FOR THE MANUFACTURE OR SALE OF APPARATUS WITHOUT WRITTEN PERMISSION.