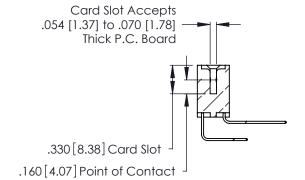

Contact Dimensions:
558-90 Degree Bend (Code 541 Contacts)
See Sheet 2 for Contact Code 555, 556, 558, 559, 560 Dimensions

.370 [9.4]

- INSULATOR MATERIAL: THERMOPLASTIC POLYESTER, UL 94V-0 CONTACT MATERIAL; COPPER, NICKEL, TIN ALLOY CA-725
- CONTACT PLATING: GOLD ON THE MATING AREA, TIN-LEAD ON THE CONTACT TAILS, NICKEL UNDERPLATE