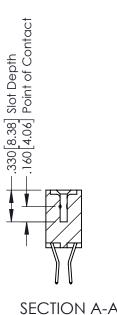

## 346/396 SERIES CARD EDGE CONNECTOR CONTACT CODE 555,556,558,559,560 DIMENSIONS

YOUR CONNECTION TO QUALITY & SERVICE

**EDAC INC** TORONTO, ONTARIO CANADA

THESE DRAWINGS AND SPECIFICATIONS ARE THE PROPERTY OF EDAC INC.,AND SHALL NOT BE REPRODUCED, OR COPIED OR USED AS THE BASIS FOR THE MANUFACTURE OR SALE OF APPARATUS WITHOUT WRITTEN PERMISSION.

## **Contact Code 555**

## **Contact Code 556**

INSULATOR MATERIAL: THERMOPLASTIC POLYESTER, UL 94V-0 CONTACT MATERIAL; COPPER, NICKEL, TIN ALLOY CA-725 CONTACT PLATING: GOLD ON THE MATING AREA, TIN-LEAD

ON THE CONTACT TAILS, NICKEL UNDERPLATE