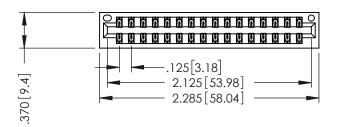

346/396 SERIES CARD EDGE CONNECTOR PART NUMBER: 346-032-560-201

YOUR CONNECTION TO QUALITY & SERVICE

**EDAC INC** TORONTO, ONTARIO CANADA

THESE DRAWINGS AND SPECIFICATIONS ARE THE PROPERTY OF EDAC INC.,AND SHALL NOT BE REPRODUCED, OR COPIED OR USED AS THE BASIS FOR THE MANUFACTURE OR SALE OF APPARATUS WITHOUT WRITTEN PERMISSION.

THIS IS A C.A.D. GENERATED DRAWING DO NOT MAKE MANUAL REVISIONS TO MASTER.

ISSUE NUMBER

ORIGINAL

1

INSULATOR MATERIAL: THERMOPLASTIC POLYESTER, UL 94V-0 CONTACT MATERIAL; COPPER, NICKEL, TIN ALLOY CA-725 CONTACT PLATING: GOLD ON THE MATING AREA, TIN-LEAD ON THE CONTACT TAILS, NICKEL UNDERPLATE