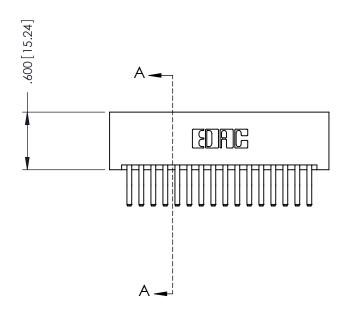

## 346/396 SERIES CARD EDGE CONNECTOR CONTACT CODE 555,556,558,559,560 DIMENSIONS

YOUR CONNECTION TO QUALITY & SERVICE

**EDAC INC** TORONTO, ONTARIO CANADA

THESE DRAWINGS AND SPECIFICATIONS ARE THE PROPERTY OF EDAC INC.,AND SHALL NOT BE REPRODUCED, OR COPIED OR USED AS THE BASIS FOR THE MANUFACTURE OR SALE OF APPARATUS WITHOUT WRITTEN PERMISSION.

## **Contact Code 555**

## **Contact Code 556**

INSULATOR MATERIAL: THERMOPLASTIC POLYESTER, UL 94V-0 CONTACT MATERIAL; COPPER, NICKEL, TIN ALLOY CA-725 CONTACT PLATING: GOLD ON THE MATING AREA, TIN-LEAD

ON THE CONTACT TAILS, NICKEL UNDERPLATE