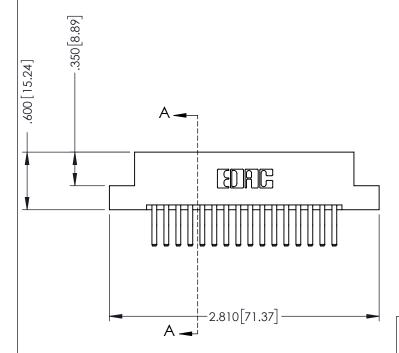

**SECTION A-A** 

.330 [8.38] Slot Depth .160 [4.06] Point of Contact

346-ENG-MASTER

346/396 SERIES CARD EDGE CONNECTOR

ISSUE NUMBER ORIGINAL 1

## 346/396 SERIES CARD EDGE CONNECTOR CONTACT CODE 555,556,558,559,560 DIMENSIONS

YOUR CONNECTION TO QUALITY & SERVICE

**EDAC INC** TORONTO, ONTARIO CANADA

THESE DRAWINGS AND SPECIFICATIONS ARE THE PROPERTY OF EDAC INC.,AND SHALL NOT BE REPRODUCED, OR COPIED OR USED AS THE BASIS FOR THE MANUFACTURE OR SALE OF APPARATUS WITHOUT WRITTEN PERMISSION.

|   | ACAD REFERENCE NO. | 346-ENG-MASTER   |
|---|--------------------|------------------|
|   | DRAWN: J.LEE       | DATE: APR. 22/09 |
| • | CHECKED:           | DATE:            |
|   | SCALE: 1:1         | SHEET 2 OF 2     |
|   | DRAWING NUMBER     | ISSUE            |
|   | 346-ENG-MASTER     | 1                |