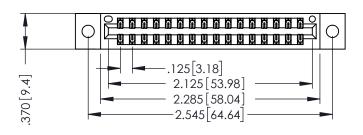

THIS IS A C.A.D. GENERATED DRAWING DO NOT MAKE MANUAL REVISIONS TO MASTER.

ISSUE NUMBER

ORIGINAL

1

INSULATOR MATERIAL: THERMOPLASTIC POLYESTER, UL 94V-0 CONTACT MATERIAL; COPPER, NICKEL, TIN ALLOY CA-725 CONTACT PLATING: GOLD ON THE MATING AREA, TIN-LEAD ON THE CONTACT TAILS, NICKEL UNDERPLATE

PART NUMBER: 346-032-560-202

YOUR CONNECTION TO QUALITY & SERVICE

**EDAC INC** TORONTO, ONTARIO CANADA

THESE DRAWINGS AND SPECIFICATIONS ARE THE PROPERTY OF EDAC INC.,AND SHALL NOT BE REPRODUCED, OR COPIED OR USED AS THE BASIS FOR THE MANUFACTURE OR SALE OF APPARATUS WITHOUT WRITTEN PERMISSION.

| ACAD REFERENCE NO. | 346-ENG-MASTER   |
|--------------------|------------------|
| DRAWN: J.LEE       | DATE: APR. 22/09 |
| CHECKED:           | DATE:            |
| SCALE: 1:1         | SHEET 1 OF 2     |
| DRAWING NUMBER     | ISSUE            |